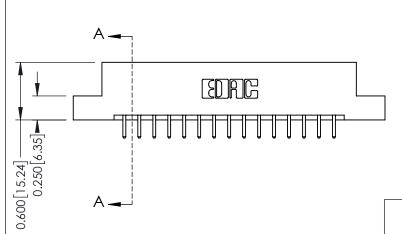

THIS IS A C.A.D. GENERATED DRAWING DO NOT MAKE MANUAL REVISIONS TO MASTER.

ISSUE NUMBER

ORIGINAL

1

0.160 [4.06] Point of Contact Card Slot 0.330 [8.38]

**See Accompanying Pages for:** 

- **Contact Bend Details**
- **Mounting Options**

| 337 / 387 Series Card Edge Connector |
|--------------------------------------|
| Part Number: 337-030-520-207         |

YOUR CONNECTION TO QUALITY & SERVICE

**EDAC INC** TORONTO, ONTARIO CANADA

THESE DRAWINGS AND SPECIFICATIONS ARE THE PROPERTY OF EDAC INC.,AND SHALL NOT BE REPRODUCED,OR COPIED OR USED AS THE BASIS FOR THE MANUFACTURE OR SALE OF APPARATUS WITHOUT WRITTEN PERMISSION.