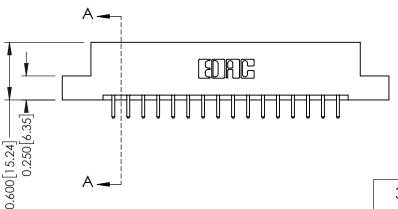

337 / 387 Series Card Edge Connector Part Number: 337-032-520-204

**EDAC INC** TORONTO, ONTARIO CANADA

THESE DRAWINGS AND SPECIFICATIONS ARE THE PROPERTY OF EDAC INC., AND SHALL NOT BE REPRODUCED, OR COPIED OR USED AS THE BASIS FOR THE MANUFACTURE OR SALE OF APPARATUS WITHOUT WRITTEN PERMISSION.

| ACAD REFERENCE NO. | 337 ENG MASTER   |  |  |
|--------------------|------------------|--|--|
| DRAWN: J.LEE       | DATE: OCT. 06/09 |  |  |
| CHECKED:           | DATE:            |  |  |
| SCALE: NTS         | SHEET 1 OF 3     |  |  |
| DRAWING NUMBER     | ISSUE            |  |  |
| 337 Assembly       | 1                |  |  |