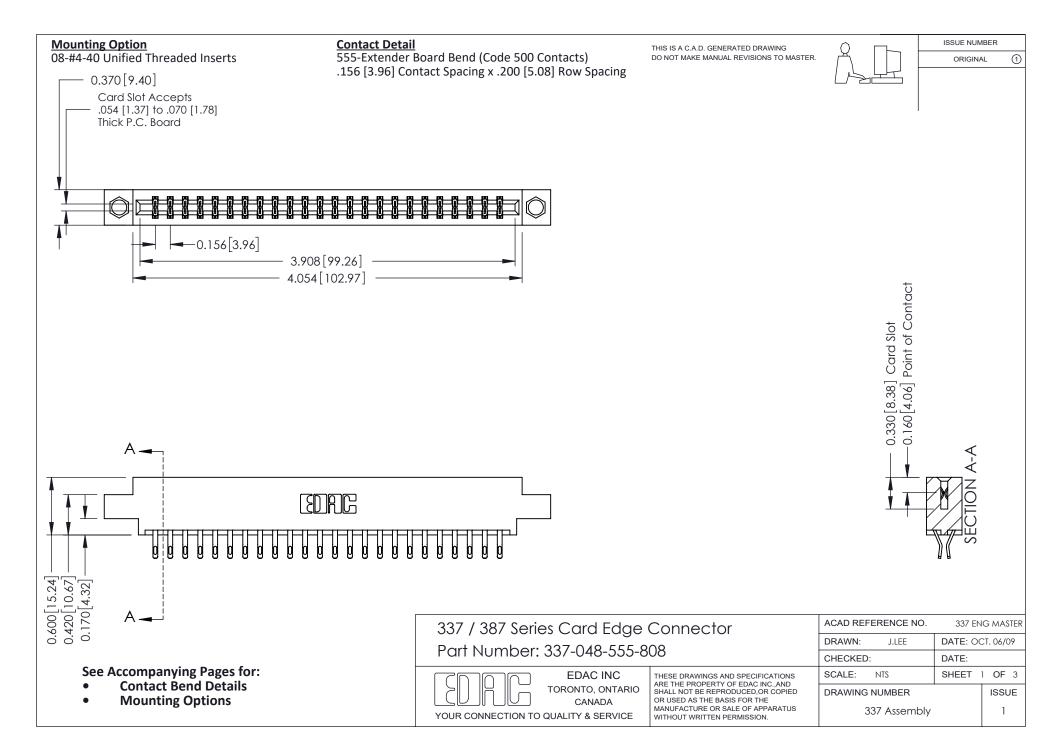

ISSUE NUMBER

ORIGINAL

1

| 337 / 387 Series Card Edge Connector<br>Contact Bend Detail           |                                                                                                                                                                                                  | ACAD REFERENCE NO. 337 E |                  | G MASTER      |
|-----------------------------------------------------------------------|--------------------------------------------------------------------------------------------------------------------------------------------------------------------------------------------------|--------------------------|------------------|---------------|
|                                                                       |                                                                                                                                                                                                  | DRAWN: J.LEE             | DATE: OCT. 06/09 |               |
|                                                                       |                                                                                                                                                                                                  | CHECKED: DATE:           |                  |               |
| EDAC INC TORONTO, ONTARIO CANADA YOUR CONNECTION TO QUALITY & SERVICE | THESE DRAWINGS AND SPECIFICATIONS ARE THE PROPERTY OF EDAC INC.,AND SHALL NOT BE REPRODUCED, OR COPIED OR USED AS THE BASIS FOR THE MANUFACTURE OR SALE OF APPARATUS WITHOUT WRITTEN PERMISSION. | SCALE: NTS               | SHEET            | 2 <b>OF</b> 3 |
|                                                                       |                                                                                                                                                                                                  | DRAWING NUMBER           |                  | ISSUE         |
|                                                                       |                                                                                                                                                                                                  | 337 Assembly             |                  | 1             |