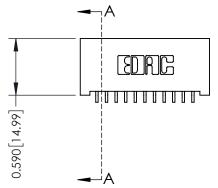

**Mounting Option** 01-No Mounting Lugs **Contact Detail** 

559-90 Degree Bend (Code 541 Contacts) .100 [2.54] Contact Spacing x .200 [5.08] Row Spacing

1