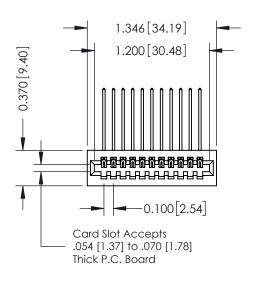

## 0.410[10.41] **SECTION A-A**

**See Accompanying Pages for:** 

- **Contact Bend Details**
- **Mounting Options**

| 342 / 392 Card Edge Connector |
|-------------------------------|
| Part Number: 342-011-559-101  |