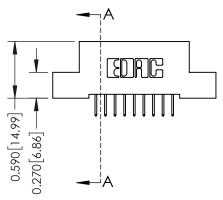

## **Contact Detail**

524-P.C. Tail .018 Sq.(0.46 Sq.) - Tail LG=.185(4.70) .100 [2.54] Contact Spacing x .200 [5.08] Row Spacing

| 342 / 392 Card Edge Connector<br>Part Number: 342-018-524-202 |                                                                                                                                                                     | ACAD REFERENCE NO. 342 ENG MASTER                                                                                                                                                                                                                                                                                                    |                                                                                                                                                                                                              |                                                                                                                                                                                                                                           |  |  |
|---------------------------------------------------------------|---------------------------------------------------------------------------------------------------------------------------------------------------------------------|--------------------------------------------------------------------------------------------------------------------------------------------------------------------------------------------------------------------------------------------------------------------------------------------------------------------------------------|--------------------------------------------------------------------------------------------------------------------------------------------------------------------------------------------------------------|-------------------------------------------------------------------------------------------------------------------------------------------------------------------------------------------------------------------------------------------|--|--|
|                                                               |                                                                                                                                                                     | J.LEE                                                                                                                                                                                                                                                                                                                                | DATE: O                                                                                                                                                                                                      | CT. 06/09                                                                                                                                                                                                                                 |  |  |
|                                                               |                                                                                                                                                                     | CHECKED:                                                                                                                                                                                                                                                                                                                             |                                                                                                                                                                                                              | DATE:                                                                                                                                                                                                                                     |  |  |
| THESE DRAWINGS AND SPECIFICATIONS                             | SCALE:                                                                                                                                                              | NTS                                                                                                                                                                                                                                                                                                                                  | SHEET                                                                                                                                                                                                        | 1 OF 3                                                                                                                                                                                                                                    |  |  |
| SHALL NOT BE REPRODUCED,OR COPIED                             | DRAWING                                                                                                                                                             | NUMBER                                                                                                                                                                                                                                                                                                                               |                                                                                                                                                                                                              | ISSUE                                                                                                                                                                                                                                     |  |  |
| MANUFACTURE OR SALE OF APPARATUS                              | 3                                                                                                                                                                   | 42 Assembly                                                                                                                                                                                                                                                                                                                          |                                                                                                                                                                                                              | 1                                                                                                                                                                                                                                         |  |  |
|                                                               | THESE DRAWINGS AND SPECIFICATIONS ARE THE PROPERTY OF EDAC INC.,AND SHALL NOT BE REPRODUCED,OR COPIED OR USED AS THE BASIS FOR THE MANUFACTURE OR SALE OF APPARATUS | DRAWN: CHECKET  THESE DRAWINGS AND SPECIFICATIONS ARE THE PROPERTY OF EDAC INC.,AND SHALL NOT BE REPRODUCED,OR COPIED OR USED AS THE BASIS FOR THE MANUFACTURE OR SALE OF APPARATUS  THESE DRAWING ARE THE PROPERTY OF EDAC INC.,AND SHALL NOT BE REPRODUCED,OR COPIED OR USED AS THE BASIS FOR THE MANUFACTURE OR SALE OF APPARATUS | DRAWN: J.LEE  CHECKED:  THESE DRAWINGS AND SPECIFICATIONS ARE THE PROPERTY OF EDAC INC., AND SHALL NOT BE REPRODUCED, OR COPIED OR USED AS THE BASIS FOR THE MANUFACTURE OR SALE OF APPARATUS  342 Assombly. | DRAWN: JLEE DATE: O  CHECKED: DATE:  CHECKED: DATE:  THESE DRAWINGS AND SPECIFICATIONS ARE THE PROPERTY OF EDAC INC., AND SHALL NOT BE REPRODUCED, OR COPIED OR USED AS THE BASIS FOR THE MANUFACTURE OR SALE OF APPARATUS  342 Accomply. |  |  |