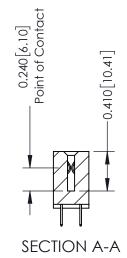

## **Contact Detail**

524-P.C. Tail .018 Sq.(0.46 Sq.) - Tail LG=.185(4.70) .100 [2.54] Contact Spacing x .200 [5.08] Row Spacing

| 342 / 392 Card Edge Connector<br>Part Number: 342-018-524-202 |                                                                                                                                                                     | ACAD REFERENCE NO. 342 ENG MASTER                                                                                                                                                                                                                                                                                                    |                                                                                                                                                                                                              |                                                                                                                                                                                                                                           |  |  |
|---------------------------------------------------------------|---------------------------------------------------------------------------------------------------------------------------------------------------------------------|--------------------------------------------------------------------------------------------------------------------------------------------------------------------------------------------------------------------------------------------------------------------------------------------------------------------------------------|--------------------------------------------------------------------------------------------------------------------------------------------------------------------------------------------------------------|-------------------------------------------------------------------------------------------------------------------------------------------------------------------------------------------------------------------------------------------|--|--|
|                                                               |                                                                                                                                                                     | J.LEE                                                                                                                                                                                                                                                                                                                                | DATE: O                                                                                                                                                                                                      | CT. 06/09                                                                                                                                                                                                                                 |  |  |
|                                                               |                                                                                                                                                                     | CHECKED:                                                                                                                                                                                                                                                                                                                             |                                                                                                                                                                                                              | DATE:                                                                                                                                                                                                                                     |  |  |
| THESE DRAWINGS AND SPECIFICATIONS                             | SCALE:                                                                                                                                                              | NTS                                                                                                                                                                                                                                                                                                                                  | SHEET                                                                                                                                                                                                        | 1 OF 3                                                                                                                                                                                                                                    |  |  |
| SHALL NOT BE REPRODUCED,OR COPIED                             | DRAWING                                                                                                                                                             | NUMBER                                                                                                                                                                                                                                                                                                                               |                                                                                                                                                                                                              | ISSUE                                                                                                                                                                                                                                     |  |  |
| MANUFACTURE OR SALE OF APPARATUS                              | 3                                                                                                                                                                   | 42 Assembly                                                                                                                                                                                                                                                                                                                          |                                                                                                                                                                                                              | 1                                                                                                                                                                                                                                         |  |  |
|                                                               | THESE DRAWINGS AND SPECIFICATIONS ARE THE PROPERTY OF EDAC INC.,AND SHALL NOT BE REPRODUCED,OR COPIED OR USED AS THE BASIS FOR THE MANUFACTURE OR SALE OF APPARATUS | DRAWN: CHECKET  THESE DRAWINGS AND SPECIFICATIONS ARE THE PROPERTY OF EDAC INC.,AND SHALL NOT BE REPRODUCED,OR COPIED OR USED AS THE BASIS FOR THE MANUFACTURE OR SALE OF APPARATUS  THESE DRAWING ARE THE PROPERTY OF EDAC INC.,AND SHALL NOT BE REPRODUCED,OR COPIED OR USED AS THE BASIS FOR THE MANUFACTURE OR SALE OF APPARATUS | DRAWN: J.LEE  CHECKED:  THESE DRAWINGS AND SPECIFICATIONS ARE THE PROPERTY OF EDAC INC., AND SHALL NOT BE REPRODUCED, OR COPIED OR USED AS THE BASIS FOR THE MANUFACTURE OR SALE OF APPARATUS  342 Assombly. | DRAWN: JLEE DATE: O  CHECKED: DATE:  CHECKED: DATE:  THESE DRAWINGS AND SPECIFICATIONS ARE THE PROPERTY OF EDAC INC., AND SHALL NOT BE REPRODUCED, OR COPIED OR USED AS THE BASIS FOR THE MANUFACTURE OR SALE OF APPARATUS  342 Accomply. |  |  |