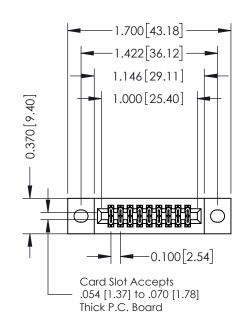

## **Contact Detail**

524-P.C. Tail .018 Sq.(0.46 Sq.) - Tail LG=.185(4.70) .100 [2.54] Contact Spacing x .200 [5.08] Row Spacing

| 342 / 392 Card Edge Connector<br>Part Number: 342-018-524-202 |                                                                                                                                                                     | ACAD REFERENCE NO. 342 ENG MASTER                                                                                                                                                                                                                                                                                                    |                                                                                                                                                                                                              |                                                                                                                                                                                                                                           |  |  |
|---------------------------------------------------------------|---------------------------------------------------------------------------------------------------------------------------------------------------------------------|--------------------------------------------------------------------------------------------------------------------------------------------------------------------------------------------------------------------------------------------------------------------------------------------------------------------------------------|--------------------------------------------------------------------------------------------------------------------------------------------------------------------------------------------------------------|-------------------------------------------------------------------------------------------------------------------------------------------------------------------------------------------------------------------------------------------|--|--|
|                                                               |                                                                                                                                                                     | J.LEE                                                                                                                                                                                                                                                                                                                                | DATE: O                                                                                                                                                                                                      | CT. 06/09                                                                                                                                                                                                                                 |  |  |
|                                                               |                                                                                                                                                                     | CHECKED:                                                                                                                                                                                                                                                                                                                             |                                                                                                                                                                                                              | DATE:                                                                                                                                                                                                                                     |  |  |
| THESE DRAWINGS AND SPECIFICATIONS                             | SCALE:                                                                                                                                                              | NTS                                                                                                                                                                                                                                                                                                                                  | SHEET                                                                                                                                                                                                        | 1 OF 3                                                                                                                                                                                                                                    |  |  |
| SHALL NOT BE REPRODUCED,OR COPIED                             | DRAWING                                                                                                                                                             | NUMBER                                                                                                                                                                                                                                                                                                                               |                                                                                                                                                                                                              | ISSUE                                                                                                                                                                                                                                     |  |  |
| MANUFACTURE OR SALE OF APPARATUS                              | 3                                                                                                                                                                   | 42 Assembly                                                                                                                                                                                                                                                                                                                          |                                                                                                                                                                                                              | 1                                                                                                                                                                                                                                         |  |  |
|                                                               | THESE DRAWINGS AND SPECIFICATIONS ARE THE PROPERTY OF EDAC INC.,AND SHALL NOT BE REPRODUCED,OR COPIED OR USED AS THE BASIS FOR THE MANUFACTURE OR SALE OF APPARATUS | DRAWN: CHECKET  THESE DRAWINGS AND SPECIFICATIONS ARE THE PROPERTY OF EDAC INC.,AND SHALL NOT BE REPRODUCED,OR COPIED OR USED AS THE BASIS FOR THE MANUFACTURE OR SALE OF APPARATUS  THESE DRAWING ARE THE PROPERTY OF EDAC INC.,AND SHALL NOT BE REPRODUCED,OR COPIED OR USED AS THE BASIS FOR THE MANUFACTURE OR SALE OF APPARATUS | DRAWN: J.LEE  CHECKED:  THESE DRAWINGS AND SPECIFICATIONS ARE THE PROPERTY OF EDAC INC., AND SHALL NOT BE REPRODUCED, OR COPIED OR USED AS THE BASIS FOR THE MANUFACTURE OR SALE OF APPARATUS  342 Assombly. | DRAWN: JLEE DATE: O  CHECKED: DATE:  CHECKED: DATE:  THESE DRAWINGS AND SPECIFICATIONS ARE THE PROPERTY OF EDAC INC., AND SHALL NOT BE REPRODUCED, OR COPIED OR USED AS THE BASIS FOR THE MANUFACTURE OR SALE OF APPARATUS  342 Accomply. |  |  |