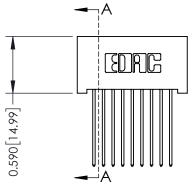

## **See Accompanying Pages for:**

- **Contact Bend Details**
- **Mounting Options**

|  | d Edge Conne<br>342-018-541-2 |                                                    |
|--|-------------------------------|----------------------------------------------------|
|  | EDAC INC                      | THESE DRAWINGS AND SPEC<br>ARE THE PROPERTY OF EDA |

YOUR CONNECTION TO QUALITY & SERVICE

CANADA

342 ENG MASTER DATE: OCT. 06/09 J.LEE NTS SHEET 1 OF 3

342 Assembly

THIS IS A C.A.D. GENERATED DRAWING DO NOT MAKE MANUAL REVISIONS TO MASTER. ISSUE NUMBER

ORIGINAL