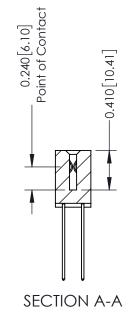

1

| Contact Bend Detail                  |                                                                                                                                                                                                 | ACAD REFERENCE NO. 342 ENG MASTER |             |                  |        |
|--------------------------------------|-------------------------------------------------------------------------------------------------------------------------------------------------------------------------------------------------|-----------------------------------|-------------|------------------|--------|
|                                      |                                                                                                                                                                                                 | DRAWN:                            | J.LEE       | DATE: OCT. 06/09 |        |
|                                      |                                                                                                                                                                                                 | CHECKED:                          |             | DATE:            |        |
| I SII II ORONIO, ONIARIO             | THESE DRAWINGS AND SPECIFICATIONS ARE THE PROPERTY OF EDAC INC.,AND SHALL NOT BE REPRODUCED,OR COPIED OR USED AS THE BASIS FOR THE MANUFACTURE OR SALE OF APPARATUS WITHOUT WRITTEN PERMISSION. | SCALE:                            | NTS         | SHEET :          | 2 OF 3 |
|                                      |                                                                                                                                                                                                 | DRAWING                           | NUMBER      |                  | ISSUE  |
| YOUR CONNECTION TO QUALITY & SERVICE |                                                                                                                                                                                                 | 3                                 | 42 Assembly |                  | 1      |