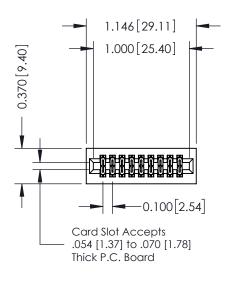

## **See Accompanying Pages for:**

- **Contact Bend Details**
- **Mounting Options**

|  | d Edge Conne<br>342-018-541-2 |                                                    |
|--|-------------------------------|----------------------------------------------------|
|  | EDAC INC                      | THESE DRAWINGS AND SPEC<br>ARE THE PROPERTY OF EDA |

YOUR CONNECTION TO QUALITY & SERVICE

CANADA

342 ENG MASTER DATE: OCT. 06/09 J.LEE NTS SHEET 1 OF 3

342 Assembly

THIS IS A C.A.D. GENERATED DRAWING DO NOT MAKE MANUAL REVISIONS TO MASTER. ISSUE NUMBER

ORIGINAL