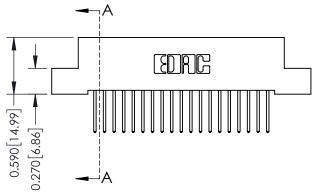

## 0.410[10.41] SECTION A-A

342 ENG MASTER DATE: OCT. 06/09 J.LEE SHEET 1 OF 3 NTS

342 Assembly

THIS IS A C.A.D. GENERATED DRAWING DO NOT MAKE MANUAL REVISIONS TO MASTER. ISSUE NUMBER

ORIGINAL

1

| 342 / 392 Series Card Edge Connector<br>Contact Bend Detail |                                                                                                                                     | ACAD REFERENCE NO. 342 ENG MASTER |             |          |          |
|-------------------------------------------------------------|-------------------------------------------------------------------------------------------------------------------------------------|-----------------------------------|-------------|----------|----------|
|                                                             |                                                                                                                                     | DRAWN:                            | J.LEE       | DATE: OC | T. 06/09 |
|                                                             |                                                                                                                                     | CHECKED:                          |             | DATE:    |          |
| EDAC INC                                                    | ARE THE PROPERTY OF EDAC INC.,AND — SHALL NOT BE REPRODUCED,OR COPIED OR USED AS THE BASIS FOR THE MANUFACTURE OR SALE OF APPARATUS | SCALE:                            | NTS         | SHEET :  | 2 OF 3   |
| TORONTO, ONTARIO                                            |                                                                                                                                     | DRAWING                           | NUMBER      |          | ISSUE    |
| YOUR CONNECTION TO QUALITY & SERVICE                        |                                                                                                                                     | 3                                 | 42 Assembly |          | 1        |