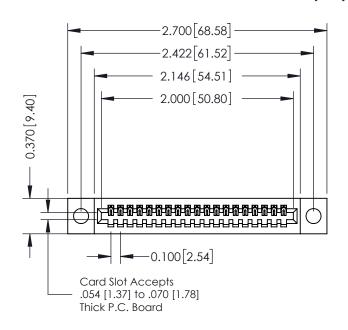

## **Contact Detail**

523-P.C. Tail .025 Sq.(0.64 Sq.) - Tail LG=.400(10.16) .100 [2.54] Contact Spacing x .200 [5.08] Row Spacing

## **See Accompanying Pages for:**

- **Contact Bend Details**
- **Mounting Options**

| 342 / 392 Card Edge Connector |
|-------------------------------|
| Part Number: 342-019-523-104  |

YOUR CONNECTION TO QUALITY & SERVICE

342 ENG MASTER DATE: OCT. 06/09 J.LEE SHEET 1 OF 3 NTS

342 Assembly

THIS IS A C.A.D. GENERATED DRAWING DO NOT MAKE MANUAL REVISIONS TO MASTER. ISSUE NUMBER

ORIGINAL

1

| 342 / 392 Series Card Edge Connector<br>Contact Bend Detail |                                                                                                                                     | ACAD REFERENCE NO. 342 ENG MASTER |             |          |          |
|-------------------------------------------------------------|-------------------------------------------------------------------------------------------------------------------------------------|-----------------------------------|-------------|----------|----------|
|                                                             |                                                                                                                                     | DRAWN:                            | J.LEE       | DATE: OC | T. 06/09 |
|                                                             |                                                                                                                                     | CHECKED:                          |             | DATE:    |          |
| EDAC INC                                                    | ARE THE PROPERTY OF EDAC INC.,AND — SHALL NOT BE REPRODUCED,OR COPIED OR USED AS THE BASIS FOR THE MANUFACTURE OR SALE OF APPARATUS | SCALE:                            | NTS         | SHEET :  | 2 OF 3   |
| TORONTO, ONTARIO                                            |                                                                                                                                     | DRAWING                           | NUMBER      |          | ISSUE    |
| YOUR CONNECTION TO QUALITY & SERVICE                        |                                                                                                                                     | 3                                 | 42 Assembly |          | 1        |