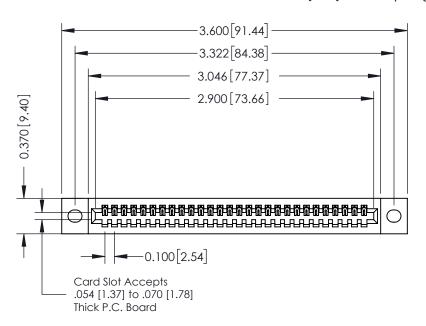

342 ENG MASTER DATE: OCT. 06/09 J.LEE SHEET 1 OF 3 NTS

342 Assembly

THIS IS A C.A.D. GENERATED DRAWING DO NOT MAKE MANUAL REVISIONS TO MASTER. ISSUE NUMBER

ORIGINAL

1

| 342 / 392 Series Card Edge Connector<br>Contact Bend Detail |                                                                                                                                              | ACAD REFERENCE NO. 342 ENG MASTER |             |                  |        |
|-------------------------------------------------------------|----------------------------------------------------------------------------------------------------------------------------------------------|-----------------------------------|-------------|------------------|--------|
|                                                             |                                                                                                                                              | DRAWN:                            | J.LEE       | DATE: OCT. 06/09 |        |
|                                                             |                                                                                                                                              | CHECKED:                          |             | DATE:            |        |
| EDAC INC                                                    | ARE THE PROPERTY OF EDAC INC.,AND —<br>SHALL NOT BE REPRODUCED,OR COPIED<br>OR USED AS THE BASIS FOR THE<br>MANUFACTURE OR SALE OF APPARATUS | SCALE:                            | NTS         | SHEET :          | 2 OF 3 |
| TORONTO, ONTARIO                                            |                                                                                                                                              | DRAWING                           | NUMBER      |                  | ISSUE  |
| YOUR CONNECTION TO QUALITY & SERVICE                        |                                                                                                                                              | 3                                 | 42 Assembly |                  | 1      |