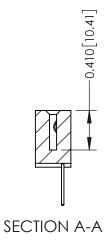

342 ENG MASTER DATE: OCT. 06/09 J.LEE SHEET 1 OF 3 NTS

342 Assembly

THIS IS A C.A.D. GENERATED DRAWING DO NOT MAKE MANUAL REVISIONS TO MASTER. ISSUE NUMBER

ORIGINAL

1

| 342 / 392 Series Card Edge Connector<br>Contact Bend Detail |                                                                                                                                              | ACAD REFERENCE NO. 342 ENG MASTER |             |                  |        |
|-------------------------------------------------------------|----------------------------------------------------------------------------------------------------------------------------------------------|-----------------------------------|-------------|------------------|--------|
|                                                             |                                                                                                                                              | DRAWN:                            | J.LEE       | DATE: OCT. 06/09 |        |
|                                                             |                                                                                                                                              | CHECKED:                          |             | DATE:            |        |
| EDAC INC                                                    | ARE THE PROPERTY OF EDAC INC.,AND —<br>SHALL NOT BE REPRODUCED,OR COPIED<br>OR USED AS THE BASIS FOR THE<br>MANUFACTURE OR SALE OF APPARATUS | SCALE:                            | NTS         | SHEET :          | 2 OF 3 |
| TORONTO, ONTARIO                                            |                                                                                                                                              | DRAWING                           | NUMBER      |                  | ISSUE  |
| YOUR CONNECTION TO QUALITY & SERVICE                        |                                                                                                                                              | 3                                 | 42 Assembly |                  | 1      |