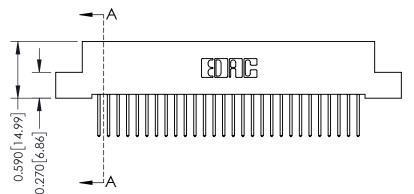

342 ENG MASTER DATE: OCT. 06/09 J.LEE SHEET 1 OF 3 NTS

342 Assembly

THIS IS A C.A.D. GENERATED DRAWING DO NOT MAKE MANUAL REVISIONS TO MASTER. ISSUE NUMBER

ORIGINAL

1

| 342 / 392 Series Card Edge Connector<br>Contact Bend Detail |                                                                                                                                              | ACAD REFERENCE NO. 342 ENG MASTER |             |                  |        |
|-------------------------------------------------------------|----------------------------------------------------------------------------------------------------------------------------------------------|-----------------------------------|-------------|------------------|--------|
|                                                             |                                                                                                                                              | DRAWN:                            | J.LEE       | DATE: OCT. 06/09 |        |
|                                                             |                                                                                                                                              | CHECKED:                          |             | DATE:            |        |
| EDAC INC                                                    | ARE THE PROPERTY OF EDAC INC.,AND —<br>SHALL NOT BE REPRODUCED,OR COPIED<br>OR USED AS THE BASIS FOR THE<br>MANUFACTURE OR SALE OF APPARATUS | SCALE:                            | NTS         | SHEET :          | 2 OF 3 |
| TORONTO, ONTARIO                                            |                                                                                                                                              | DRAWING                           | NUMBER      |                  | ISSUE  |
| YOUR CONNECTION TO QUALITY & SERVICE                        |                                                                                                                                              | 3                                 | 42 Assembly |                  | 1      |