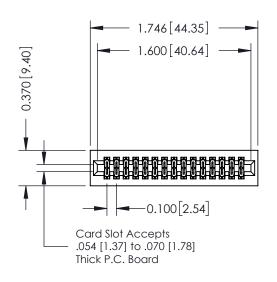

## **See Accompanying Pages for:**

- **Contact Bend Details**
- **Mounting Options**

| 342 / 392 Card Edge Connector |
|-------------------------------|
| Part Number: 342-030-523-201  |

YOUR CONNECTION TO QUALITY & SERVICE