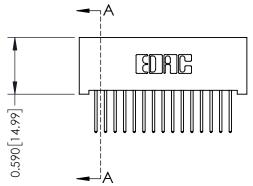

**Mounting Option** 01-No Mounting Lugs **Contact Detail** 

523-P.C. Tail .025 Sq.(0.64 Sq.) - Tail LG=.400(10.16) .100 [2.54] Contact Spacing x .200 [5.08] Row Spacing

1





## 0.240 [6.10] Point of Contact 0.410[10.41] SECTION A-A

## **See Accompanying Pages for:**

- **Contact Bend Details**
- **Mounting Options**

| 342 / 392 Card Edge Connector |
|-------------------------------|
| Part Number: 342-030-523-201  |

YOUR CONNECTION TO QUALITY & SERVICE

342 ENG MASTER DATE: OCT. 06/09 J.LEE NTS SHEET 1 OF 3

342 Assembly

THIS IS A C.A.D. GENERATED DRAWING DO NOT MAKE MANUAL REVISIONS TO MASTER. ISSUE NUMBER

ORIGINAL

1



| 342 / 392 Series Card Edge Connector<br>Contact Bend Detail |                                                                                                                                   | ACAD REFERENCE NO. 342 ENG MASTER |             |          |          |
|-------------------------------------------------------------|------