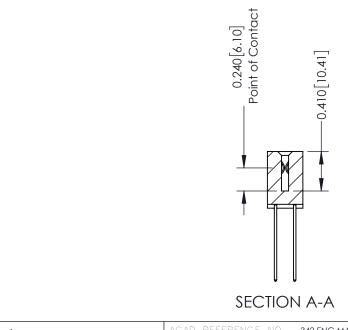

## **Contact Detail**

541-Wire Wrap .025 Sq.(0.64 Sq.) - Tail LG=.760(19.30) .100 [2.54] Contact Spacing x .200 [5.08] Row Spacing

THIS IS A C.A.D. GENERATED DRAWING DO NOT MAKE MANUAL REVISIONS TO MASTER. ISSUE NUMBER

ORIGINAL

1

| 342 / 392 Series Card Edge Connector<br>Contact Bend Detail |                                                                                                                                                                                                 | ACAD REFERENCE NO. 342 ENG MASTER |             |                  |        |  |
|-------------------------------------------------------------|-------------------------------------------------------------------------------------------------------------------------------------------------------------------------------------------------|-----------------------------------|-------------|------------------|--------|--|
|                                                             |                                                                                                                                                                                                 | DRAWN:                            | J.LEE       | DATE: OCT. 06/09 |        |  |
|                                                             |                                                                                                                                                                                                 | CHECKED:                          |             | DATE:            |        |  |
| TORONTO, ONTARIO                                            | THESE DRAWINGS AND SPECIFICATIONS ARE THE PROPERTY OF EDAC INC.,AND SHALL NOT BE REPRODUCED,OR COPIED OR USED AS THE BASIS FOR THE MANUFACTURE OR SALE OF APPARATUS WITHOUT WRITTEN PERMISSION. | SCALE:                            | NTS         | SHEET :          | 2 OF 3 |  |
|                                                             |                                                                                                                                                                                                 | DRAWING                           | NUMBER      |                  | ISSUE  |  |
| YOUR CONNECTION TO QUALITY & SERVICE                        |                                                                                                                                                                                                 | 3                                 | 42 Assembly |                  | 1      |  |