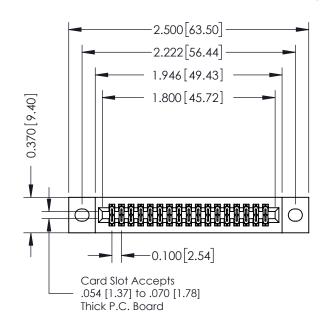

## **See Accompanying Pages for:**

- **Contact Bend Details**
- **Mounting Options**

| 342 / 392 Card Edge Connector<br>Part Number: 342-034-541-202 |                                                                                                       | ACAD REFERENCE NO. 342 ENG MASTER |             |         |           |  |
|---------------------------------------------------------------|-------------------------------------------------------------------------------------------------------|-----------------------------------|-------------|---------|-----------|--|
|                                                               |                                                                                                       | DRAWN:                            | J.LEE       | DATE: O | CT. 06/09 |  |
|                                                               |                                                                                                       | CHECKED:                          |             | DATE:   |           |  |
| EDAC INC                                                      | THESE DRAWINGS AND SPECIFICATIONS ARE THE PROPERTY OF EDAC INCAND                                     | SCALE:                            | NTS         | SHEET ' | 1 OF 3    |  |
| TORONTO, ONTARIO                                              | SHALL NOT BE REPRODUCED,OR COPIED<br>OR USED AS THE BASIS FOR THE<br>MANUFACTURE OR SALE OF APPARATUS | DRAWING                           | NUMBER      |         | ISSUE     |  |
| CANADA CANADA                                                 |                                                                                                       | 3                                 | 42 Assembly |         | 1         |  |