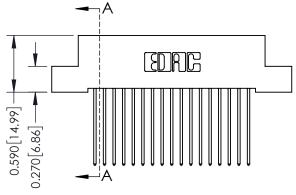

## **See Accompanying Pages for:**

- **Contact Bend Details**
- **Mounting Options**

| 342 / 392 Card Edge Connector<br>Part Number: 342-034-541-202 |                                                                                                       | ACAD REFERENCE NO. 342 ENG MASTER |             |         |           |  |
|---------------------------------------------------------------|-------------------------------------------------------------------------------------------------------|-----------------------------------|-------------|---------|-----------|--|
|                                                               |                                                                                                       | DRAWN:                            | J.LEE       | DATE: O | CT. 06/09 |  |
|                                                               |                                                                                                       | CHECKED:                          |             | DATE:   |           |  |
| EDAC INC                                                      | THESE DRAWINGS AND SPECIFICATIONS ARE THE PROPERTY OF EDAC INCAND                                     | SCALE:                            | NTS         | SHEET ' | 1 OF 3    |  |
| TORONTO, ONTARIO                                              | SHALL NOT BE REPRODUCED,OR COPIED<br>OR USED AS THE BASIS FOR THE<br>MANUFACTURE OR SALE OF APPARATUS | DRAWING                           | NUMBER      |         | ISSUE     |  |
| CANADA CANADA                                                 |                                                                                                       | 3                                 | 42 Assembly |         | 1         |  |