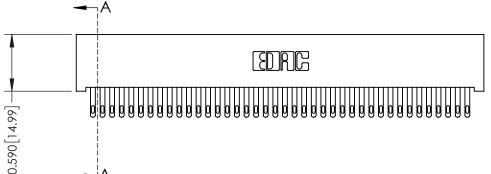

342 ENG MASTER J.LEE DATE: OCT. 06/09 SHEET 1 OF 3 NTS

342 Assembly

THIS IS A C.A.D. GENERATED DRAWING DO NOT MAKE MANUAL REVISIONS TO MASTER. ISSUE NUMBER

ORIGINAL

1

| 342 / 392 Series Card Edge Connector<br>Contact Bend Detail |                                                                                                                                     | ACAD REFERENCE NO. 342 ENG MASTER |             |          |          |
|-------------------------------------------------------------|-------------------------------------------------------------------------------------------------------------------------------------|-----------------------------------|-------------|----------|----------|
|                                                             |                                                                                                                                     | DRAWN:                            | J.LEE       | DATE: OC | T. 06/09 |
|                                                             |                                                                                                                                     | CHECKED:                          |             | DATE:    |          |
| EDAC INC                                                    | ARE THE PROPERTY OF EDAC INC.,AND — SHALL NOT BE REPRODUCED,OR COPIED OR USED AS THE BASIS FOR THE MANUFACTURE OR SALE OF APPARATUS | SCALE:                            | NTS         | SHEET :  | 2 OF 3   |
| TORONTO, ONTARIO                                            |                                                                                                                                     | DRAWING                           | NUMBER      |          | ISSUE    |
| YOUR CONNECTION TO QUALITY & SERVICE                        |                                                                                                                                     | 3                                 | 42 Assembly |          | 1        |