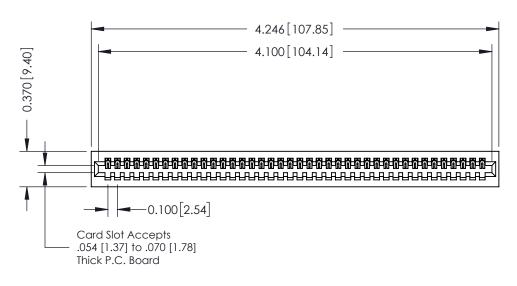

342 ENG MASTER J.LEE DATE: OCT. 06/09 SHEET 1 OF 3 NTS

342 Assembly

THIS IS A C.A.D. GENERATED DRAWING DO NOT MAKE MANUAL REVISIONS TO MASTER. ISSUE NUMBER

ORIGINAL

1

| 342 / 392 Series Card Edge Connector<br>Contact Bend Detail |                                                                                                                                     | ACAD REFERENCE NO. 342 ENG MASTER |             |          |          |
|-------------------------------------------------------------|-------------------------------------------------------------------------------------------------------------------------------------|-----------------------------------|-------------|----------|----------|
|                                                             |                                                                                                                                     | DRAWN:                            | J.LEE       | DATE: OC | T. 06/09 |
|                                                             |                                                                                                                                     | CHECKED:                          |             | DATE:    |          |
| EDAC INC                                                    | ARE THE PROPERTY OF EDAC INC.,AND — SHALL NOT BE REPRODUCED,OR COPIED OR USED AS THE BASIS FOR THE MANUFACTURE OR SALE OF APPARATUS | SCALE:                            | NTS         | SHEET :  | 2 OF 3   |
| TORONTO, ONTARIO                                            |                                                                                                                                     | DRAWING                           | NUMBER      |          | ISSUE    |
| YOUR CONNECTION TO QUALITY & SERVICE                        |                                                                                                                                     | 3                                 | 42 Assembly |          | 1        |