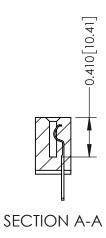

342 ENG MASTER J.LEE DATE: OCT. 06/09 SHEET 1 OF 3 NTS

342 Assembly

THIS IS A C.A.D. GENERATED DRAWING DO NOT MAKE MANUAL REVISIONS TO MASTER. ISSUE NUMBER

ORIGINAL

1

| 342 / 392 Series Card Edge Connector<br>Contact Bend Detail |                                                                                                                                     | ACAD REFERENCE NO. 342 ENG MASTER |             |          |          |
|-------------------------------------------------------------|-------------------------------------------------------------------------------------------------------------------------------------|-----------------------------------|-------------|----------|----------|
|                                                             |                                                                                                                                     | DRAWN:                            | J.LEE       | DATE: OC | T. 06/09 |
|                                                             |                                                                                                                                     | CHECKED:                          |             | DATE:    |          |
| EDAC INC                                                    | ARE THE PROPERTY OF EDAC INC.,AND — SHALL NOT BE REPRODUCED,OR COPIED OR USED AS THE BASIS FOR THE MANUFACTURE OR SALE OF APPARATUS | SCALE:                            | NTS         | SHEET :  | 2 OF 3   |
| TORONTO, ONTARIO                                            |                                                                                                                                     | DRAWING                           | NUMBER      |          | ISSUE    |
| YOUR CONNECTION TO QUALITY & SERVICE                        |                                                                                                                                     | 3                                 | 42 Assembly |          | 1        |