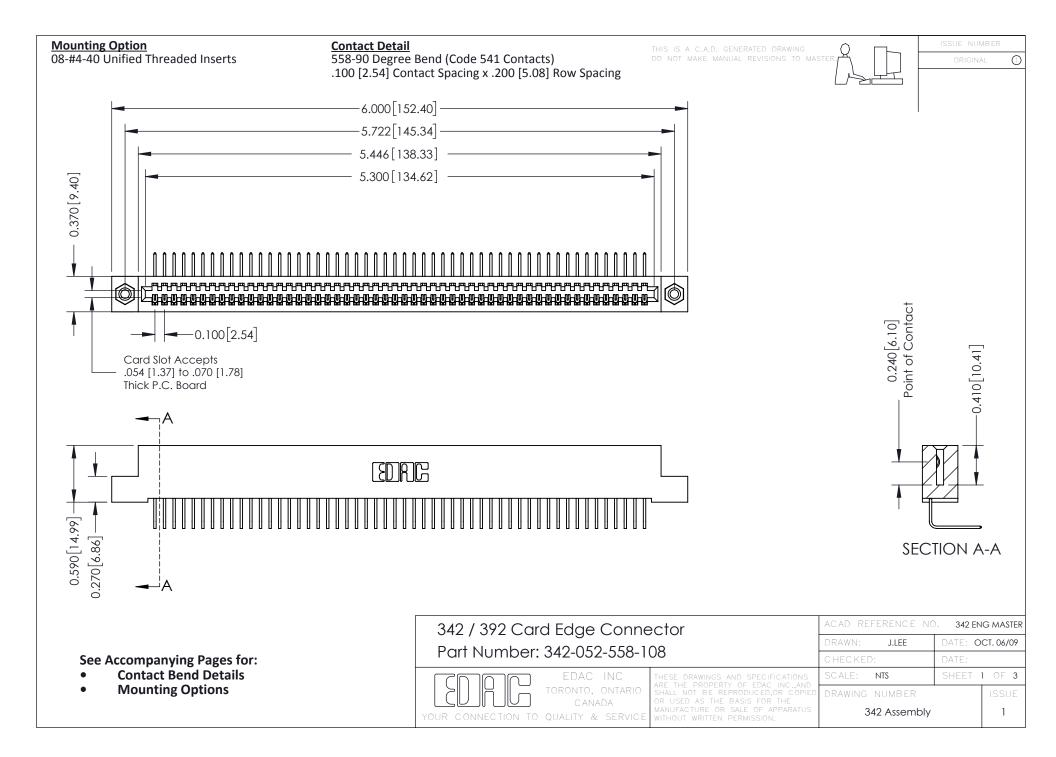

THIS IS A C.A.D. GENERATED DRAWING DO NOT MAKE MANUAL REVISIONS TO MASTER. ISSUE NUMBER

ORIGINAL

1



| 342 / 392 Series Card Edge Connector<br>Contact Bend Detail |                                                                                                                                                                                                  | ACAD REFERENCE NO. 342 ENG MASTER |             |                  |        |
|-------------------------------------------------------------|--------------------------------------------------------------------------------------------------------------------------------------------------------------------------------------------------|-----------------------------------|-------------|------------------|--------|
|