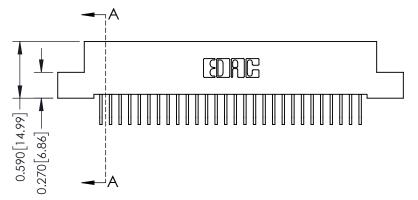

342 Assembly

THIS IS A C.A.D. GENERATED DRAWING DO NOT MAKE MANUAL REVISIONS TO MASTER. ISSUE NUMBER

ORIGINAL

1

| 342 / 392 Series Card Edge Connector<br>Contact Bend Detail |                                                                                                                                                                                                  | ACAD REFERENCE NO. 342 ENG MASTER |             |                  |        |
|-------------------------------------------------------------|--------------------------------------------------------------------------------------------------------------------------------------------------------------------------------------------------|-----------------------------------|-------------|------------------|--------|
|                                                             |                                                                                                                                                                                                  | DRAWN:                            | J.LEE       | DATE: OCT. 06/09 |        |
|                                                             |                                                                                                                                                                                                  | CHECKED:                          |             | DATE:            |        |
| TORONTO, ONTARIO                                            | THESE DRAWINGS AND SPECIFICATIONS ARE THE PROPERTY OF EDAC INC. AND SHALL NOT BE REPRODUCED, OR COPIED OR USED AS THE BASIS FOR THE MANUFACTURE OR SALE OF APPARATUS WITHOUT WRITTEN PERMISSION. | SCALE:                            | NTS         | SHEET :          | 2 OF 3 |
|                                                             |                                                                                                                                                                                                  | DRAWING                           | NUMBER      |                  | ISSUE  |
| YOUR CONNECTION TO QUALITY & SERVICE                        |                                                                                                                                                                                                  | 3                                 | 42 Assembly |                  | 1      |