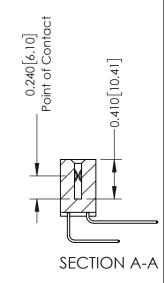

## **Mounting Option** 07-M3-0.5 Metric Threaded Inserts

**Contact Detail** 

558-90 Degree Bend (Code 541 Contacts) .100 [2.54] Contact Spacing x .200 [5.08] Row Spacing

342 Assembly

THIS IS A C.A.D. GENERATED DRAWING DO NOT MAKE MANUAL REVISIONS TO MASTER. ISSUE NUMBER

ORIGINAL

1

| 342 / 392 Series Card Edge Connector<br>Contact Bend Detail |                                                                                                                                                                                                  | ACAD REFERENCE NO. 342 ENG MASTER |             |                  |        |
|-------------------------------------------------------------|--------------------------------------------------------------------------------------------------------------------------------------------------------------------------------------------------|-----------------------------------|-------------|------------------|--------|
|                                                             |                                                                                                                                                                                                  | DRAWN:                            | J.LEE       | DATE: OCT. 06/09 |        |
|                                                             |                                                                                                                                                                                                  | CHECKED:                          |             | DATE:            |        |
| TORONTO, ONTARIO                                            | THESE DRAWINGS AND SPECIFICATIONS ARE THE PROPERTY OF EDAC INC. AND SHALL NOT BE REPRODUCED, OR COPIED OR USED AS THE BASIS FOR THE MANUFACTURE OR SALE OF APPARATUS WITHOUT WRITTEN PERMISSION. | SCALE:                            | NTS         | SHEET :          | 2 OF 3 |
|                                                             |                                                                                                                                                                                                  | DRAWING                           | NUMBER      |                  | ISSUE  |
| YOUR CONNECTION TO QUALITY & SERVICE                        |                                                                                                                                                                                                  | 3                                 | 42 Assembly |                  | 1      |