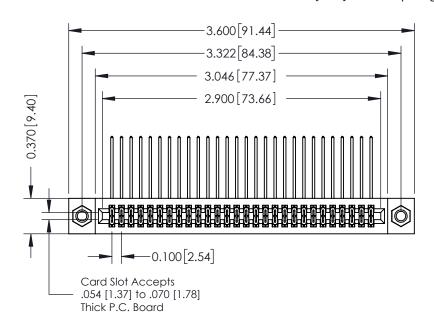

## **See Accompanying Pages for:**

- **Contact Bend Details**
- **Mounting Options**

342 / 392 Card Edge Connector Part Number: 342-056-558-207

YOUR CONNECTION TO QUALITY & SERVICE

CANADA

342 ENG MASTER J.LEE DATE: OCT. 06/09 SHEET 1 OF 3

342 Assembly

THIS IS A C.A.D. GENERATED DRAWING DO NOT MAKE MANUAL REVISIONS TO MASTER. ISSUE NUMBER

ORIGINAL

1

| 342 / 392 Series Card Edge Connector<br>Contact Bend Detail |                                                                                                                                                                                                  | ACAD REFERENCE NO. 342 ENG MASTER |             |                  |        |
|-------------------------------------------------------------|--------------------------------------------------------------------------------------------------------------------------------------------------------------------------------------------------|-----------------------------------|-------------|------------------|--------|
|                                                             |                                                                                                                                                                                                  | DRAWN:                            | J.LEE       | DATE: OCT. 06/09 |        |
|                                                             |                                                                                                                                                                                                  | CHECKED:                          |             | DATE:            |        |
| TORONTO, ONTARIO                                            | THESE DRAWINGS AND SPECIFICATIONS ARE THE PROPERTY OF EDAC INC. AND SHALL NOT BE REPRODUCED, OR COPIED OR USED AS THE BASIS FOR THE MANUFACTURE OR SALE OF APPARATUS WITHOUT WRITTEN PERMISSION. | SCALE:                            | NTS         | SHEET :          | 2 OF 3 |
|                                                             |                                                                                                                                                                                                  | DRAWING                           | NUMBER      |                  | ISSUE  |
| YOUR CONNECTION TO QUALITY & SERVICE                        |                                                                                                                                                                                                  | 3                                 | 42 Assembly |                  | 1      |