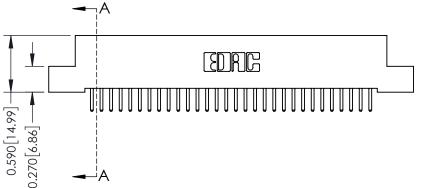

## **See Accompanying Pages for:**

- **Contact Bend Details**
- **Mounting Options**

342 / 392 Card Edge Connector Part Number: 342-060-520-208

YOUR CONNECTION TO QUALITY & SERVICE

|  | ACAD REFERENCE NO | . 342 ENG MASTER |  |  |  |
|--|-------------------|------------------|--|--|--|
|  | DRAWN: J.LEE      | DATE: OCT. 06/09 |  |  |  |
|  | CHECKED:          | DATE:            |  |  |  |
|  | SCALE: NTS        | SHEET 1 OF 3     |  |  |  |
|  | DRAWING NUMBER    | ISSUE            |  |  |  |