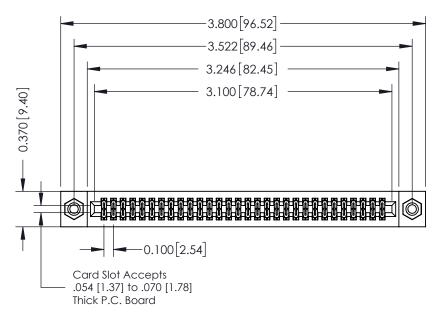

## **See Accompanying Pages for:**

- **Contact Bend Details**
- **Mounting Options**

342 / 392 Card Edge Connector Part Number: 342-060-520-208

YOUR CONNECTION TO QUALITY & SERVICE

|  | ACAD REFERENCE NO | . 342 ENG MASTER |  |  |  |
|--|-------------------|------------------|--|--|--|
|  | DRAWN: J.LEE      | DATE: OCT. 06/09 |  |  |  |
|  | CHECKED:          | DATE:            |  |  |  |
|  | SCALE: NTS        | SHEET 1 OF 3     |  |  |  |
|  | DRAWING NUMBER    | ISSUE            |  |  |  |