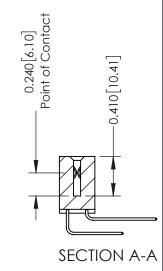

**Mounting Option** 08-#4-40 Unified Threaded Inserts **Contact Detail** 

559-90 Degree Bend (Code 541 Contacts) .100 [2.54] Contact Spacing x .200 [5.08] Row Spacing

THIS IS A C.A.D. GENERATED DRAWING DO NOT MAKE MANUAL REVISIONS TO MASTER. ISSUE NUMBER

ORIGINAL

1

| 342 / 392 Series Card Edge Connector<br>Contact Bend Detail |                                                                                                                                                                                                  | ACAD REFERENCE NO. 342 ENG MASTER |             |                  |        |
|-------------------------------------------------------------|--------------------------------------------------------------------------------------------------------------------------------------------------------------------------------------------------|-----------------------------------|-------------|------------------|--------|
|                                                             |                                                                                                                                                                                                  | DRAWN:                            | J.LEE       | DATE: OCT. 06/09 |        |
|                                                             |                                                                                                                                                                                                  | CHECKED:                          |             | DATE:            |        |
| TORONTO, ONTARIO                                            | THESE DRAWINGS AND SPECIFICATIONS ARE THE PROPERTY OF EDAC INC. AND SHALL NOT BE REPRODUCED, OR COPIED OR USED AS THE BASIS FOR THE MANUFACTURE OR SALE OF APPARATUS WITHOUT WRITTEN PERMISSION. | SCALE:                            | NTS         | SHEET :          | 2 OF 3 |
|                                                             |                                                                                                                                                                                                  | DRAWING                           | NUMBER      |                  | ISSUE  |
| YOUR CONNECTION TO QUALITY & SERVICE                        |                                                                                                                                                                                                  | 3                                 | 42 Assembly |                  | 1      |