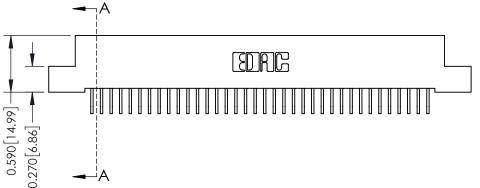

THIS IS A C.A.D. GENERATED DRAWING DO NOT MAKE MANUAL REVISIONS TO MASTER

ISSUE NUMBER

ORIGINAL

1

| 342 / 392 Card Edge Connector<br>Mounting Options |                                                                                                                                                                                               | ACAD REFERENCE NO. 342 ENG MASTER |                         |        |  |  |
|---------------------------------------------------|-----------------------------------------------------------------------------------------------------------------------------------------------------------------------------------------------|-----------------------------------|-------------------------|--------|--|--|
|                                                   |                                                                                                                                                                                               | DRAWN: J.LEE                      | DATE: <b>OCT. 06/09</b> |        |  |  |
|                                                   |                                                                                                                                                                                               | CHECKED:                          | DATE:                   |        |  |  |
| TORONTO, ONTARIO                                  | THESE DRAWINGS AND SPECIFICATIONS ARE THE PROPERTY OF EDAC INCAND SHALL NOT BE REPRODUCED,OR COPIED OR USED AS THE BASIS FOR THE MANUFACTURE OR SALE OF APPARATUS WITHOUT WRITTEN PERMISSION. | SCALE: NTS                        | SHEET :                 | 3 OF 3 |  |  |
|                                                   |                                                                                                                                                                                               | DRAWING NUMBER                    | •                       | ISSUE  |  |  |
| YOUR CONNECTION TO QUALITY & SERVICE              |                                                                                                                                                                                               | 342 Assembly                      |                         | 1      |  |  |