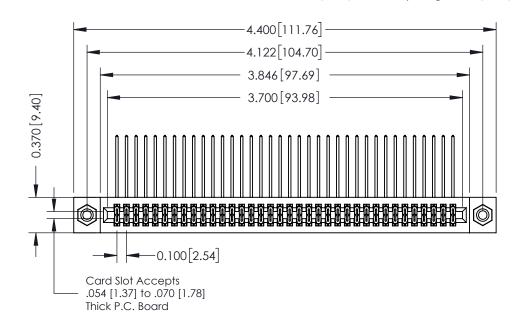

## **See Accompanying Pages for:**

- **Contact Bend Details**
- **Mounting Options**

342 / 392 Card Edge Connector Part Number: 342-072-559-208

YOUR CONNECTION TO QUALITY & SERVICE

342 ENG MASTER J.LEE DATE: OCT. 06/09 SHEET 1 OF 3 342 Assembly