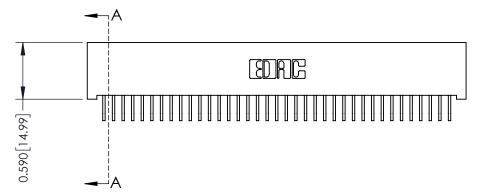

342 / 392 Card Edge Connector Part Number: 342-074-559-201

YOUR CONNECTION TO QUALITY & SERVICE

| ACAD REFERENCE NO. 342 ENG MASTER |                  |  |  |  |
|-----------------------------------|------------------|--|--|--|
| DRAWN: J.LEE                      | DATE: OCT. 06/09 |  |  |  |
| CHECKED:                          | DATE:            |  |  |  |
| SCALE: NTS                        | SHEET 1 OF 3     |  |  |  |
| DRAWING NUMBER                    | ISSUE            |  |  |  |