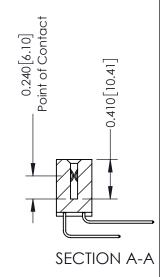

**Mounting Option** 01-No Mounting Lugs **Contact Detail** 

559-90 Degree Bend (Code 541 Contacts) .100 [2.54] Contact Spacing x .200 [5.08] Row Spacing

**See Accompanying Pages for:** 

- **Contact Bend Details**
- **Mounting Options**

342 Assembly

THIS IS A C.A.D. GENERATED DRAWING DO NOT MAKE MANUAL REVISIONS TO MASTER. ISSUE NUMBER

ORIGINAL

1

| 342 / 392 Series Card Edge Connector<br>Contact Bend Detail |                                                                                                                                   | ACAD REFERENCE NO. 342 ENG MASTER |             |                  |        |
|-------------------------------------------------------------|-----------------------------------------------------------------------------------------------------------------------------------|-----------------------------------|-------------|------------------|--------|
|                                                             |                                                                                                                                   | DRAWN:                            | J.LEE       | DATE: OCT. 06/09 |        |
|                                                             |                                                                                                                                   | CHECKED:                          |             | DATE:            |        |
| EDAC INC                                                    | ARE THE PROPERTY OF EDAC INC.,AND SHALL NOT BE REPRODUCED,OR COPIED OR USED AS THE BASIS FOR THE MANUFACTURE OR SALE OF APPARATUS | SCALE:                            | NTS         | SHEET :          | 2 OF 3 |
| TORONTO, ONTARIO                                            |                                                                                                                                   | DRAWING                           | NUMBER      |                  | ISSUE  |
| YOUR CONNECTION TO QUALITY & SERVICE                        |                                                                                                                                   | 3                                 | 42 Assembly |                  | 1      |