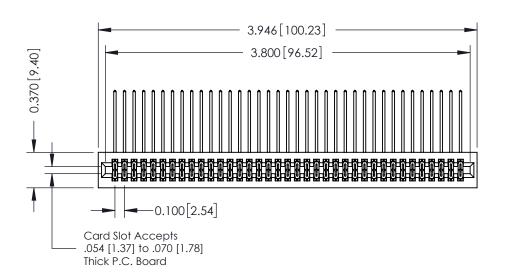

342 / 392 Card Edge Connector Part Number: 342-074-559-201

YOUR CONNECTION TO QUALITY & SERVICE

| ACAD REFERENCE NO. 342 ENG MASTER |                  |  |  |  |
|-----------------------------------|------------------|--|--|--|
| DRAWN: J.LEE                      | DATE: OCT. 06/09 |  |  |  |
| CHECKED:                          | DATE:            |  |  |  |
| SCALE: NTS                        | SHEET 1 OF 3     |  |  |  |
| DRAWING NUMBER                    | ISSUE            |  |  |  |