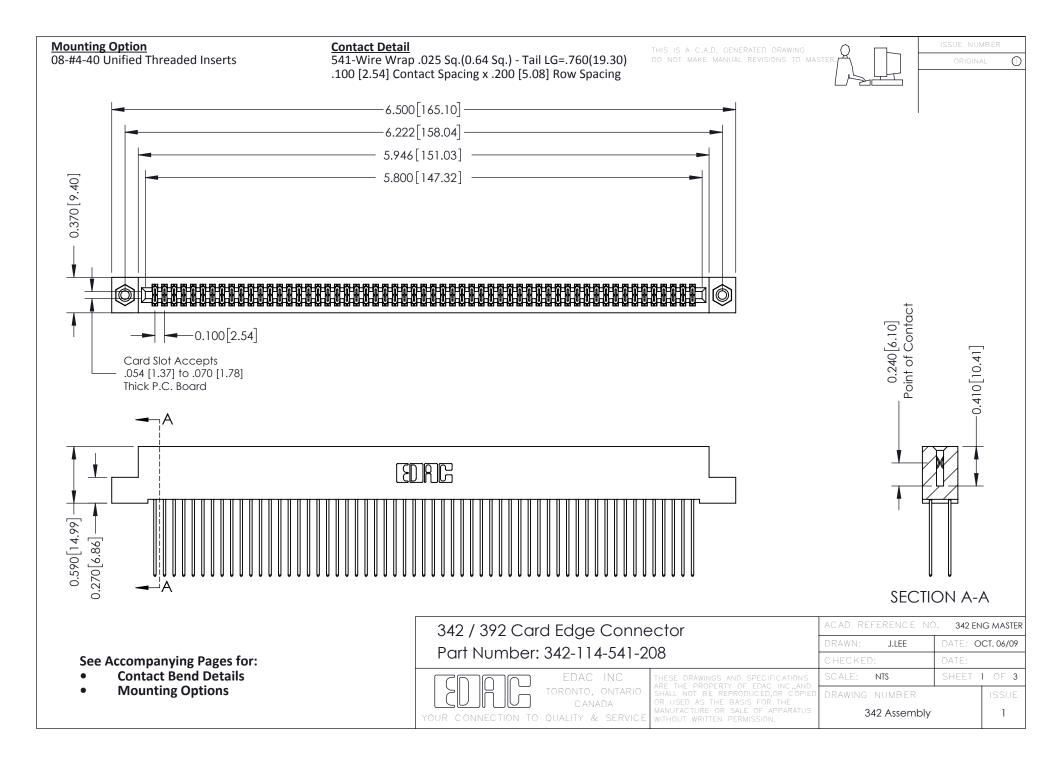

THIS IS A C.A.D. GENERATED DRAWING DO NOT MAKE MANUAL REVISIONS TO MASTER. ISSUE NUMBER

ORIGINAL

1



| 342 / 392 Series Card Edge Connector<br>Contact Bend Detail |                                                                                                                                                                                                  | ACAD REFERENCE NO. 342 ENG MASTER |             |                  |        |
|-------------------------------------------------------------|--------------------------------------------------------------------------------------------------------------------------------------------------------------------------------------------------|-----------------------------------|-------------|------------------|--------|
|