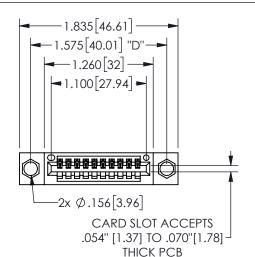

## 345/395 SERIES CARD EDGE CONNECTOR PART NUMBER: 345-010-540-404

YOUR CONNECTION TO QUALITY & SERVICE

**EDAC INC** TORONTO, ONTARIO CANADA

THESE DRAWINGS AND SPECIFICATIONS ARE THE PROPERTY OF EDAC INC.,AND SHALL NOT BE REPRODUCED, OR COPIED OR USED AS THE BASIS FOR THE MANUFACTURE OR SALE OF APPARATUS WITHOUT WRITTEN PERMISSION.

| SI                  | ECTION A-A       |
|---------------------|------------------|
| ACAD REFERENCE NO.  | 345-ENG-MASTER   |
| DRAWN: R.STA.MONICA | DATE:MAY.16/2017 |
| CHECKED:            | DATE:            |
| SCALE: NTS          | SHEET 1 OF 2     |
| DRAWING NUMBER      | ISSUE            |
| 345-ENG-MASTER      | 1                |