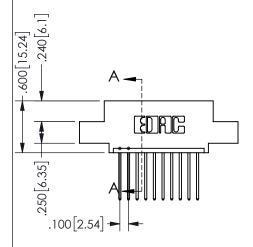

345/395 SERIES CARD EDGE CONNECTOR CONTACT CODE 555,556,558,559,560 DIMENSIONS

YOUR CONNECTION TO QUALITY & SERVICE

**EDAC INC** TORONTO, ONTARIO CANADA

THESE DRAWINGS AND SPECIFICATIONS ARE THE PROPERTY OF EDAC INC.,AND SHALL NOT BE REPRODUCED, OR COPIED OR USED AS THE BASIS FOR THE MANUFACTURE OR SALE OF APPARATUS WITHOUT WRITTEN PERMISSION.

| ACAD REFERENCE NO.  | 345-ENG-MASTER   |
|---------------------|------------------|
| DRAWN: R.STA.MONICA | DATE:MAY.16/2017 |
| CHECKED:            | DATE:            |
| SCALE: 1:1          | SHEET 2 OF 2     |
| DRAWING NUMBER      | ISSUE            |
| 345-ENG-MASTER      | 1                |