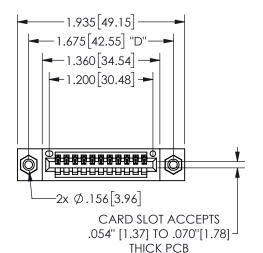

## <u>Contact Dimensions:</u> 540-Wire Wrap .025 Sq.(0.64 Sq.) - Tail LG=.560(14.22) .100 (2.54) Contact Spacing x .200 (5.08) Row Spacing

345/395 SERIES CARD EDGE CONNECTOR PART NUMBER: 345-011-540-608