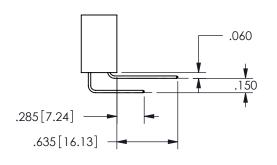

## <u>Contact Dimensions:</u> 540-Wire Wrap .025 Sq.(0.64 Sq.) - Tail LG=.560(14.22) .100 (2.54) Contact Spacing x .200 (5.08) Row Spacing

345/395 SERIES CARD EDGE CONNECTOR PART NUMBER: 345-011-540-608