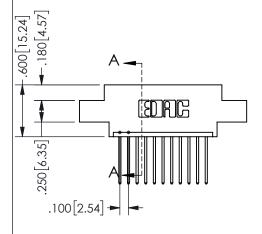

SECTION A A

ORIGINAL 1

ISSUE NUMBER

**Contact Code 558** 

Contact Code 559

Contact Code 560

INSULATOR MATERIAL: THERMOPLASTIC POLYESTER, UL 94V-0

DAP MATERIAL AVAILABLE UPON REQUEST

CONTACT MATERIAL; COPPER ALLOY

CONTACT PLATING: GOLD ON THE MATING AREA, TIN PLATING ON THE CONTACT TAILS, NICKEL UNDERPLATE