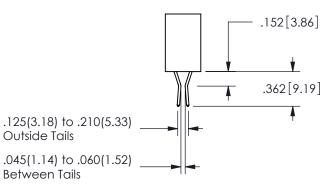

SECTION A A

ORIGINAL 1

ISSUE NUMBER

**Contact Code 558** 

Contact Code 559

Contact Code 560

INSULATOR MATERIAL: THERMOPLASTIC POLYESTER, UL 94V-0

DAP MATERIAL AVAILABLE UPON REQUEST

CONTACT MATERIAL; COPPER ALLOY

CONTACT PLATING: GOLD ON THE MATING AREA, TIN PLATING ON THE CONTACT TAILS, NICKEL UNDERPLATE