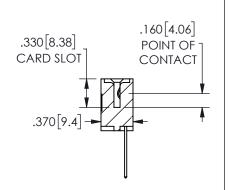

SECTION A A

ORIGINAL 1

ISSUE NUMBER

**Contact Code 558** 

Contact Code 559

Contact Code 560

INSULATOR MATERIAL: THERMOPLASTIC POLYESTER, UL 94V-0

DAP MATERIAL AVAILABLE UPON REQUEST