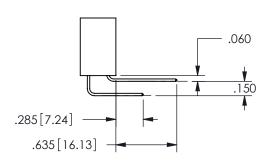

## <u>Contact Dimensions:</u> 556-Extender Board Bend (Code 520 Contacts) See Sheet 2 for Contact Code 555, 556, 558, 559, 560 **Dimensions**

.160 4.06 .330[8.38] POINT OF CARD SLOT CONTACT

SECTION A-A

ISSUE NUMBER ORIGINAL

1

**Contact Code 558** 

Contact Code 559

**Contact Code 560** 

- INSULATOR MATERIAL: THERMOPLASTIC POLYESTER, UL 94V-0 DAP MATERIAL AVAILABLE UPON REQUEST
- CONTACT MATERIAL; COPPER ALLOY