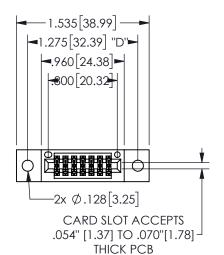

## 345/395 SERIES CARD EDGE CONNECTOR PART NUMBER: 345-014-556-502

YOUR CONNECTION TO QUALITY & SERVICE

**EDAC INC** TORONTO, ONTARIO CANADA

THESE DRAWINGS AND SPECIFICATIONS ARE THE PROPERTY OF EDAC INC.,AND SHALL NOT BE REPRODUCED, OR COPIED OR USED AS THE BASIS FOR THE MANUFACTURE OR SALE OF APPARATUS WITHOUT WRITTEN PERMISSION.

| OLOHOTTATA         |                    |
|--------------------|--------------------|
| ACAD REFERENCE NO. | 345-ENG-MASTER     |
| DRAWN: R.STA.MONIC | CA DATEMAY.16/2017 |
| CHECKED:           | DATE:              |
| SCALE: NTS         | SHEET 1 OF 2       |
| DRAWING NUMBER     | ISSUE              |
| 345-ENG-MAST       | ER 1               |