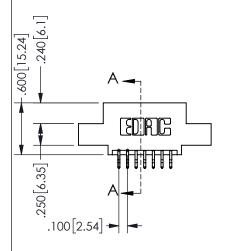

## 345/395 SERIES CARD EDGE CONNECTOR PART NUMBER: 345-014-556-502

YOUR CONNECTION TO QUALITY & SERVICE

**EDAC INC** TORONTO, ONTARIO CANADA

THESE DRAWINGS AND SPECIFICATIONS ARE THE PROPERTY OF EDAC INC.,AND SHALL NOT BE REPRODUCED, OR COPIED OR USED AS THE BASIS FOR THE MANUFACTURE OR SALE OF APPARATUS WITHOUT WRITTEN PERMISSION.

| OLOHOTTATA         |                    |
|--------------------|--------------------|
| ACAD REFERENCE NO. | 345-ENG-MASTER     |
| DRAWN: R.STA.MONIC | CA DATEMAY.16/2017 |
| CHECKED:           | DATE:              |
| SCALE: NTS         | SHEET 1 OF 2       |
| DRAWING NUMBER     | ISSUE              |
| 345-ENG-MAST       | ER 1               |