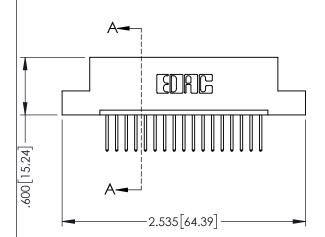

<u>Contact Dimensions:</u>
523-P.C. Tail .025 Sq.(0.64 Sq.) - Tail LG=.390(9.91)
.100 (2.54) Contact Spacing x .200 (5.08) Row Spacing

DATE:MAY.16/2017

SHEET 1 OF 2

1

- INSULATOR MATERIAL: THERMOPLASTIC PBT BLACK, UL 94V-0
- CONTACT MATERIAL; COPPER TIN ALLOY CONTACT PLATING: GOLD ON THE MATING AREA, TIN PLATING ON THE CONTACT TAILS, NICKEL UNDERPLATE

345/395 SERIES CARD EDGE CONNECTOR

**Contact Code 558** 

Contact Code 559

**Contact Code 560** 

INSULATOR MATERIAL: THERMOPLASTIC POLYESTER, UL 94V-0

DAP MATERIAL AVAILABLE UPON REQUEST

CONTACT MATERIAL; COPPER ALLOY CONTACT PLATING: GOLD ON THE MATING AREA, TIN PLATING ON THE CONTACT TAILS, NICKEL UNDERPLATE