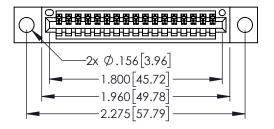

<u>Contact Dimensions:</u>
523-P.C. Tail .025 Sq.(0.64 Sq.) - Tail LG=.390(9.91)
.100 (2.54) Contact Spacing x .200 (5.08) Row Spacing

DATE:MAY.16/2017

SHEET 1 OF 2

1

- INSULATOR MATERIAL: THERMOPLASTIC PBT BLACK, UL 94V-0
- CONTACT MATERIAL; COPPER TIN ALLOY CONTACT PLATING: GOLD ON THE MATING AREA, TIN PLATING ON THE CONTACT TAILS, NICKEL UNDERPLATE

345/395 SERIES CARD EDGE CONNECTOR

**Contact Code 558** 

Contact Code 559

**Contact Code 560** 

INSULATOR MATERIAL: THERMOPLASTIC POLYESTER, UL 94V-0

DAP MATERIAL AVAILABLE UPON REQUEST

CONTACT MATERIAL; COPPER ALLOY CONTACT PLATING: GOLD ON THE MATING AREA, TIN PLATING ON THE CONTACT TAILS, NICKEL UNDERPLATE