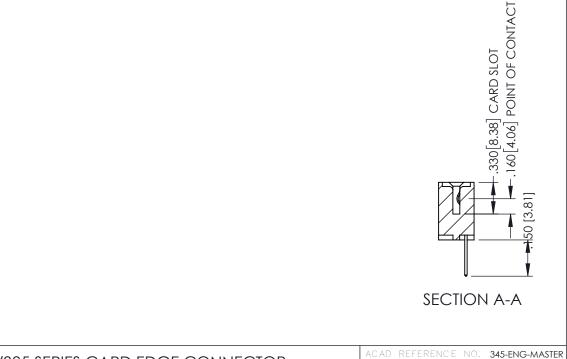

345/395 SERIES CARD EDGE CONNECTOR

**Contact Code 558** 

Contact Code 559

**Contact Code 560** 

INSULATOR MATERIAL: THERMOPLASTIC POLYESTER, UL 94V-0

DAP MATERIAL AVAILABLE UPON REQUEST

CONTACT MATERIAL; COPPER ALLOY CONTACT PLATING: GOLD ON THE MATING AREA, TIN PLATING ON THE CONTACT TAILS, NICKEL UNDERPLATE

345/395 SERIES CARD EDGE CONNECTOR CONTACT CODE 555,556,558,559,560 DIMENSIONS

YOUR CONNECTION TO QUALITY & SERVICE

ACAD REFERENCE NO. 345-ENG-MASTER DATE:MAY.16/2017 DRAWN: R.STA.MONICA 1:1 SHEET 2 OF 2