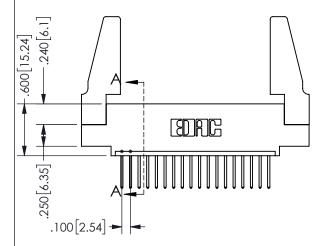

.160 4.06 .330[8.38] POINT OF CARD SLOT CONTACT .370 9.4

ORIGINAL 1

ISSUE NUMBER

**Contact Code 558** 

Contact Code 559

**Contact Code 560** 

INSULATOR MATERIAL: THERMOPLASTIC POLYESTER, UL 94V-0 DAP MATERIAL AVAILABLE UPON REQUEST

CONTACT MATERIAL; COPPER ALLOY CONTACT PLATING: GOLD ON THE MATING AREA, TIN PLATING ON THE CONTACT TAILS, NICKEL UNDERPLATE

345/395 SERIES CARD EDGE CONNECTOR CONTACT CODE 555,556,558,559,560 DIMENSIONS

YOUR CONNECTION TO QUALITY & SERVICE

**EDAC INC** TORONTO, ONTARIO CANADA

THESE DRAWINGS AND SPECIFICATIONS ARE THE PROPERTY OF EDAC INC.,AND SHALL NOT BE REPRODUCED, OR COPIED OR USED AS THE BASIS FOR THE MANUFACTURE OR SALE OF APPARATUS WITHOUT WRITTEN PERMISSION.

|  | ACAD REFERENCE NO.  | 345-ENG-MASTER   |        |  |
|--|---------------------|------------------|--------|--|
|  | DRAWN: R.STA.MONICA | DATE:MAY.16/2017 |        |  |
|  | CHECKED:            | DATE:            |        |  |
|  | SCALE: 1:1          | SHEET            | 2 OF 2 |  |
|  | DRAWING NUMBER      |                  | ISSUE  |  |
|  | 345-ENG-MASTER      |                  | 1      |  |