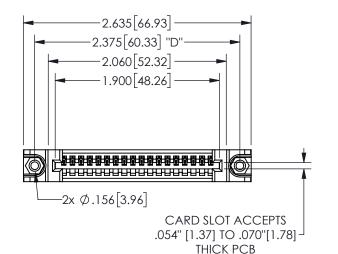

## 345/395 SERIES CARD EDGE CONNECTOR PART NUMBER: 345-018-523-488

YOUR CONNECTION TO QUALITY & SERVICE

**EDAC INC** TORONTO, ONTARIO CANADA

THESE DRAWINGS AND SPECIFICATIONS ARE THE PROPERTY OF EDAC INC.,AND SHALL NOT BE REPRODUCED,OR COPIED OR USED AS THE BASIS FOR THE MANUFACTURE OR SALE OF APPARATUS WITHOUT WRITTEN PERMISSION.

| SECTION A-A         |                  |  |  |
|---------------------|------------------|--|--|
| ACAD REFERENCE NO.  | 345-ENG-MASTER   |  |  |
| DRAWN: R.STA.MONICA | DATE:MAY.16/2017 |  |  |
| CHECKED:            | DATE:            |  |  |
| SCALE: NTS          | SHEET 1 OF 2     |  |  |
| DRAWING NUMBER      | ISSUE            |  |  |
| 345-ENG-MASTER      | 1                |  |  |