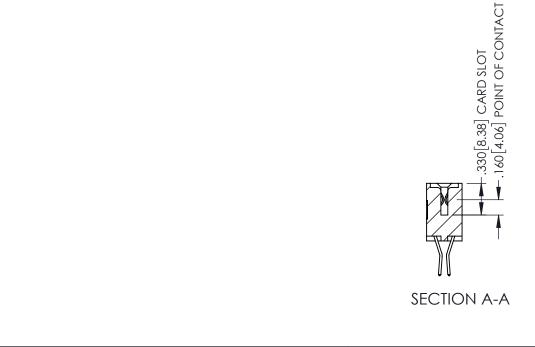

345/395 SERIES CARD EDGE CONNECTOR CONTACT CODE 555,556,558,559,560 DIMENSIONS

YOUR CONNECTION TO QUALITY & SERVICE

ACAD REFERENCE NO. 345-ENG-MASTER DATE:MAY.16/2017 DRAWN: R.STA.MONICA 1:1 SHEET 2 OF 2