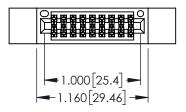

- INSULATOR MATERIAL: THERMOPLASTIC PBT BLACK, UL 94V-0
- CONTACT MATERIAL; COPPER TIN ALLOY CONTACT PLATING: GOLD ON THE MATING AREA, TIN PLATING ON THE CONTACT TAILS, NICKEL UNDERPLATE

| 345/395 SERIES CARD EDGE CONNECTOR PART NUMBER: 345-018-560-212 |                            |                                                                                                                                                                                 | ACAD REFERENCE NO. 345-ENG-MASTER DRAWN: R.STA.MONICA DATE MAY.16/2017 |     |         |       |
|-----------------------------------------------------------------|----------------------------|---------------------------------------------------------------------------------------------------------------------------------------------------------------------------------|------------------------------------------------------------------------|-----|---------|-------|
|                                                                 |                            |                                                                                                                                                                                 | CHECKE                                                                 | D:  | DATE:   |       |
|                                                                 | TORONTO, ONTARIO<br>CANADA | THESE DRAWINGS AND SPECIFICATIONS<br>ARE THE PROPERTY OF EDAC INC.,AND<br>SHALL NOT BE REPRODUCED,OR COPIED<br>OR USED AS THE BASIS FOR THE<br>MANUFACTURE OR SALE OF APPARATUS | SCALE:                                                                 | 1:1 | SHEET 1 | OF 2  |
|                                                                 |                            |                                                                                                                                                                                 | DRAWING NUMBER                                                         |     |         | ISSUE |
|                                                                 |                            |                                                                                                                                                                                 | 345-ENG-MASTER                                                         |     |         | 1     |
| OUR CONNECTION TO (                                             | QUALITY & SERVICE          | WITHOUT WRITTEN PERMISSION.                                                                                                                                                     |                                                                        |     |         |       |