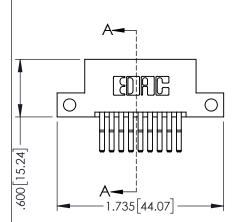

345/395 SERIES CARD EDGE CONNECTOR CONTACT CODE 555,556,558,559,560 DIMENSIONS

YOUR CONNECTION TO QUALITY & SERVICE

ACAD REFERENCE NO. 345-ENG-MASTER DATE:MAY.16/2017 DRAWN: R.STA.MONICA 1:1 SHEET 2 OF 2