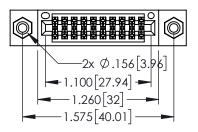

<u>Contact Dimensions:</u>
524-P.C. Tail .018 Sq.(0.46 Sq.) - Tail LG=.175(4.45)
.100 (2.54) Contact Spacing x .200 (5.08) Row Spacing

..330[8.38] CARD SLOT .160[4.06] POINT OF CONTACT

1

- INSULATOR MATERIAL: THERMOPLASTIC PBT BLACK, UL 94V-0
- CONTACT MATERIAL; COPPER TIN ALLOY CONTACT PLATING: GOLD ON THE MATING AREA, TIN PLATING ON THE CONTACT TAILS, NICKEL UNDERPLATE

| 345/395 SERIES CARD EDGE CONNECT<br>PART NUMBER: 345-020-524-808 | OR |
|------------------------------------------------------------------|----|

| ACAD REFERENCE NO. 345-ENG-MASTER |                 |           |  |
|-----------------------------------|-----------------|-----------|--|
| DRAWN: R.STA.MONICA               | DATE: <b>MA</b> | Y.16/2017 |  |
| CHECKED:                          | DATE:           |           |  |
| SCALE: 1:1                        | SHEET 1         | OF 2      |  |
| DRAWING NUMBER                    |                 | ISSUE     |  |
| 345-FNG-MASTER                    |                 | 1 1       |  |