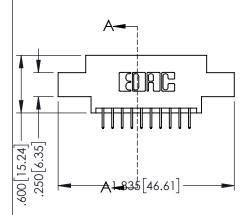

**SECTION A-A** 

YOUR CONNECTION TO QUALITY & SERVICE

**Contact Code 558** 

Contact Code 559

Contact Code 560

- INSULATOR MATERIAL: THERMOPLASTIC POLYESTER, UL 94V-0 DAP MATERIAL AVAILABLE UPON REQUEST

CONTACT MATERIAL; COPPER ALLOY CONTACT PLATING: GOLD ON THE MATING AREA, TIN PLATING ON THE CONTACT TAILS, NICKEL UNDERPLATE

345/395 SERIES CARD EDGE CONNECTOR CONTACT CODE 555,556,558,559,560 DIMENSIONS

YOUR CONNECTION TO QUALITY & SERVICE

|   | NOND REFERENCE NO   | 545-LINO-MASTER  |  |  |
|---|---------------------|------------------|--|--|
|   | DRAWN: R.STA.MONICA | DATE:MAY.16/2017 |  |  |
|   | CHECKED:            | DATE:            |  |  |
|   | SCALE: 1:1          | SHEET 2 OF 2     |  |  |
| D | DRAWING NUMBER      | ISSUE            |  |  |
|   | 345-ENG-MASTER      | 1                |  |  |