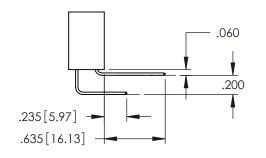

**SECTION A-A** 

YOUR CONNECTION TO QUALITY & SERVICE

**Contact Code 558** 

Contact Code 559

Contact Code 560

- INSULATOR MATERIAL: THERMOPLASTIC POLYESTER, UL 94V-0 DAP MATERIAL AVAILABLE UPON REQUEST

CONTACT MATERIAL; COPPER ALLOY CONTACT PLATING: GOLD ON THE MATING AREA, TIN PLATING ON THE CONTACT TAILS, NICKEL UNDERPLATE

345/395 SERIES CARD EDGE CONNECTOR CONTACT CODE 555,556,558,559,560 DIMENSIONS

YOUR CONNECTION TO QUALITY & SERVICE

|   | NOND REFERENCE NO   | 545-LINO-MASTER  |  |  |
|---|---------------------|------------------|--|--|
|   | DRAWN: R.STA.MONICA | DATE:MAY.16/2017 |  |  |
|   | CHECKED:            | DATE:            |  |  |
|   | SCALE: 1:1          | SHEET 2 OF 2     |  |  |
| D | DRAWING NUMBER      | ISSUE            |  |  |
|   | 345-ENG-MASTER      | 1                |  |  |