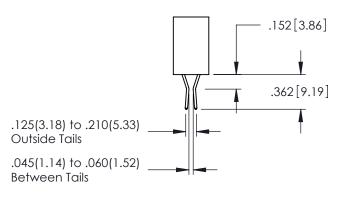

**SECTION A-A** 

YOUR CONNECTION TO QUALITY & SERVICE

**Contact Code 558** 

Contact Code 559

Contact Code 560

- INSULATOR MATERIAL: THERMOPLASTIC POLYESTER, UL 94V-0 DAP MATERIAL AVAILABLE UPON REQUEST

CONTACT MATERIAL; COPPER ALLOY CONTACT PLATING: GOLD ON THE MATING AREA, TIN PLATING ON THE CONTACT TAILS, NICKEL UNDERPLATE

345/395 SERIES CARD EDGE CONNECTOR CONTACT CODE 555,556,558,559,560 DIMENSIONS

YOUR CONNECTION TO QUALITY & SERVICE

|   | NOND REFERENCE NO   | 545-LINO-MASTER  |  |  |
|---|---------------------|------------------|--|--|
|   | DRAWN: R.STA.MONICA | DATE:MAY.16/2017 |  |  |
|   | CHECKED:            | DATE:            |  |  |
|   | SCALE: 1:1          | SHEET 2 OF 2     |  |  |
| D | DRAWING NUMBER      | ISSUE            |  |  |
|   | 345-ENG-MASTER      | 1                |  |  |