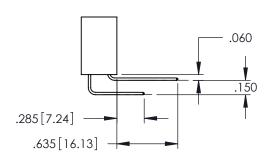

<u>Contact Dimensions:</u>
524-P.C. Tail .018 Sq.(0.46 Sq.) - Tail LG=.175(4.45)
.100 (2.54) Contact Spacing x .200 (5.08) Row Spacing

..330[8.38] CARD SLOT .160[4.06] POINT OF CONTACT

1

- INSULATOR MATERIAL: THERMOPLASTIC PBT BLACK, UL 94V-0
- CONTACT MATERIAL; COPPER TIN ALLOY CONTACT PLATING: GOLD ON THE MATING AREA, TIN PLATING ON THE CONTACT TAILS, NICKEL UNDERPLATE