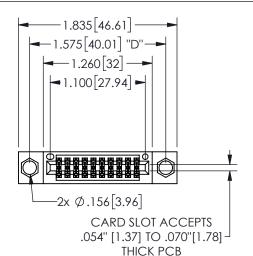

## Contact Dimensions: 541-Wire Wrap .025 Sq.(0.64 Sq.) - Tail LG=.750(19.05) .100 (2.54) Contact Spacing x .200 (5.08) Row Spacing

345/395 SERIES CARD EDGE CONNECTOR PART NUMBER: 345-020-541-504

YOUR CONNECTION TO QUALITY & SERVICE

.160 4.06 .330[8.38] POINT OF CARD SLOT CONTACT .370 [9.4]

ISSUE NUMBER ORIGINAL

1

**Contact Code 558** 

Contact Code 559

**Contact Code 560** 

INSULATOR MATERIAL: THERMOPLASTIC POLYESTER, UL 94V-0 DAP MATERIAL AVAILABLE UPON REQUEST