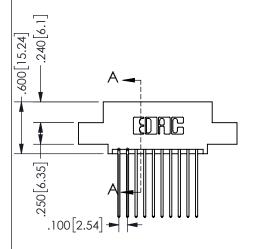

## Contact Dimensions: 541-Wire Wrap .025 Sq.(0.64 Sq.) - Tail LG=.750(19.05) .100 (2.54) Contact Spacing x .200 (5.08) Row Spacing

345/395 SERIES CARD EDGE CONNECTOR PART NUMBER: 345-020-541-504

YOUR CONNECTION TO QUALITY & SERVICE

.160 4.06 .330[8.38] POINT OF CARD SLOT CONTACT .370 [9.4]

ISSUE NUMBER ORIGINAL

1

**Contact Code 558** 

Contact Code 559

**Contact Code 560** 

INSULATOR MATERIAL: THERMOPLASTIC POLYESTER, UL 94V-0 DAP MATERIAL AVAILABLE UPON REQUEST