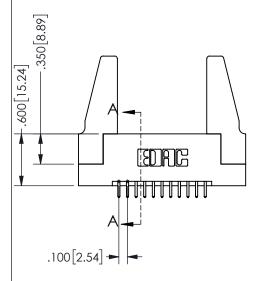

## 345/395 SERIES CARD EDGE CONNECTOR

PART NUMBER: 345-022-521-288

EDAC INC TORONTO, ONTARIO CANADA

YOUR CONNECTION TO QUALITY & SERVICE WITHOUT WRITTEN

THESE DRAWINGS AND SPECIFICATIONS ARE THE PROPERTY OF EDAC INC., AND SHALL NOT BE REPRODUCED, OR COPIED OR USED AS THE BASIS FOR THE MANUFACTURE OR SALE OF APPARATUS WITHOUT WRITTEN PERMISSION.

| SECTION A-A         |            |       |
|---------------------|------------|-------|
| ACAD REFERENCE NO.  | 345-ENG-MA | ASTER |
| DRAWN: R.STA.MONICA | DATEMAY.16 | /2017 |
| CHECKED:            | DATE:      |       |
| SCALE: NTS          | SHEET 1 O  | F 2   |
| DRAWING NUMBER      | IS         | SUE   |
| 345-ENG-MASTER      |            | 1     |