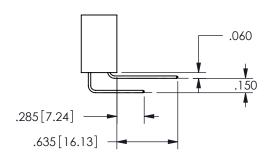

THIS IS A C.A.D. GENERATED DRAWING DO NOT MAKE MANUAL REVISIONS TO MASTER.

ISSUE NUMBER

ORIGINAL

1

Contact Dimensions: 521-P.C. Tail .025 Sq.(0.64 Sq.) - Tail LG=.150(3.81) .100 (2.54) Contact Spacing x .200 (5.08) Row Spacing .330[8.38] .160[4.06] POINT OF CONTACT

ORIGINAL 1

ISSUE NUMBER

**Contact Code 558** 

Contact Code 559

**Contact Code 560** 

INSULATOR MATERIAL: THERMOPLASTIC POLYESTER, UL 94V-0

DAP MATERIAL AVAILABLE UPON REQUEST

CONTACT MATERIAL; COPPER ALLOY

## 345/395 SERIES CARD EDGE CONNECTOR CONTACT CODE 555,556,558,559,560 DIMENSIONS

YOUR CONNECTION TO QUALITY & SERVICE

**EDAC INC** TORONTO, ONTARIO CANADA

THESE DRAWINGS AND SPECIFICATIONS ARE THE PROPERTY OF EDAC INC.,AND SHALL NOT BE REPRODUCED, OR COPIED OR USED AS THE BASIS FOR THE MANUFACTURE OR SALE OF APPARATUS WITHOUT WRITTEN PERMISSION.