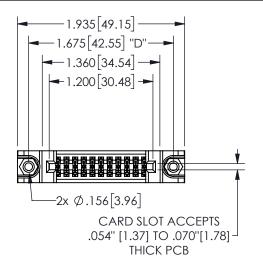

## 345/395 SERIES CARD EDGE CONNECTOR

PART NUMBER: 345-022-521-288

EDAC INC TORONTO, ONTARIO CANADA

YOUR CONNECTION TO QUALITY & SERVICE WITHOUT WRITTEN

THESE DRAWINGS AND SPECIFICATIONS ARE THE PROPERTY OF EDAC INC., AND SHALL NOT BE REPRODUCED, OR COPIED OR USED AS THE BASIS FOR THE MANUFACTURE OR SALE OF APPARATUS WITHOUT WRITTEN PERMISSION.

| SECTION A-A         |            |       |
|---------------------|------------|-------|
| ACAD REFERENCE NO.  | 345-ENG-MA | ASTER |
| DRAWN: R.STA.MONICA | DATEMAY.16 | /2017 |
| CHECKED:            | DATE:      |       |
| SCALE: NTS          | SHEET 1 O  | F 2   |
| DRAWING NUMBER      | IS         | SUE   |
| 345-ENG-MASTER      |            | 1     |