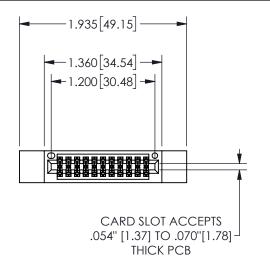

.160 4.06 .330[8.38] POINT OF CARD SLOT CONTACT .370 9.4

345/395 SERIES CARD EDGE CONNECTOR PART NUMBER: 345-022-524-812

YOUR CONNECTION TO QUALITY & SERVICE

**EDAC INC** TORONTO, ONTARIO CANADA

THESE DRAWINGS AND SPECIFICATIONS ARE THE PROPERTY OF EDAC INC.,AND SHALL NOT BE REPRODUCED, OR COPIED OR USED AS THE BASIS FOR THE MANUFACTURE OR SALE OF APPARATUS WITHOUT WRITTEN PERMISSION.