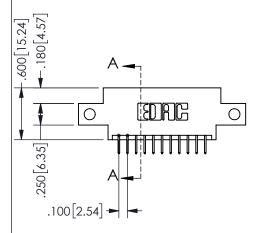

THIS IS A C.A.D. GENERATED DRAWING DO NOT MAKE MANUAL REVISIONS TO MASTER.

ISSUE NUMBER

ORIGINAL

1

**Contact Dimensions:** 524-P.C. Tail .018 Sq.(0.46 Sq.) - Tail LG=.175(4.45) .100 (2.54) Contact Spacing x .200 (5.08) Row Spacing