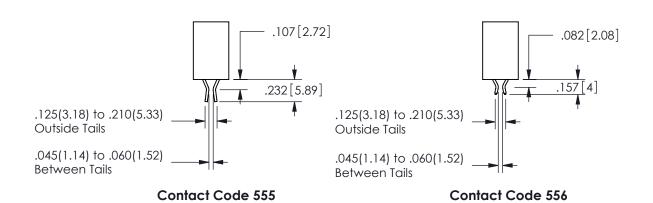

SECTION A-A

ORIGINAL 1

ISSUE NUMBER

**Contact Code 558** 

Contact Code 559

**Contact Code 560** 

INSULATOR MATERIAL: THERMOPLASTIC POLYESTER, UL 94V-0

DAP MATERIAL AVAILABLE UPON REQUEST

CONTACT MATERIAL; COPPER ALLOY

CONTACT PLATING: GOLD ON THE MATING AREA, TIN PLATING ON THE CONTACT TAILS, NICKEL UNDERPLATE