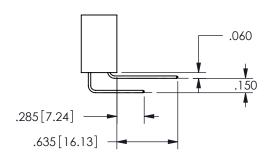

THIS IS A C.A.D. GENERATED DRAWING DO NOT MAKE MANUAL REVISIONS TO MASTER.

ISSUE NUMBER

ORIGINAL

1

**Contact Dimensions:** 524-P.C. Tail .018 Sq.(0.46 Sq.) - Tail LG=.175(4.45) .100 (2.54) Contact Spacing x .200 (5.08) Row Spacing