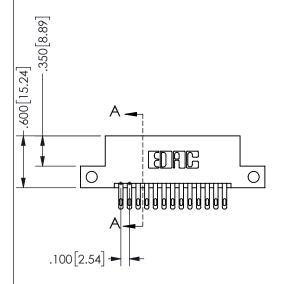

THIS IS A C.A.D. GENERATED DRAWING DO NOT MAKE MANUAL REVISIONS TO MASTER.

ISSUE NUMBER

ORIGINAL

1

-2.135[54.23] **−1.560**[39.62] -1.400 [35.56] CARD SLOT ACCEPTS .054" [1.37] TO .070"[1.78] <sup>\(\)</sup> THICK PCB

<u>Contact Dimensions:</u>
500-Wire Hole .050x.025(1.27x0.64) - Tail LG=.260(6.60)
.100 (2.54) Contact Spacing x .200 (5.08) Row Spacing

345/395 SERIES CARD EDGE CONNECTOR PART NUMBER: 345-026-500-212

YOUR CONNECTION TO QUALITY & SERVICE

SECTION A-A

ISSUE NUMBER ORIGINAL

1

**Contact Code 558** 

Contact Code 559

**Contact Code 560** 

INSULATOR MATERIAL: THERMOPLASTIC POLYESTER, UL 94V-0 DAP MATERIAL AVAILABLE UPON REQUEST

CONTACT MATERIAL; COPPER ALLOY CONTACT PLATING: GOLD ON THE MATING AREA, TIN PLATING ON THE CONTACT TAILS, NICKEL UNDERPLATE