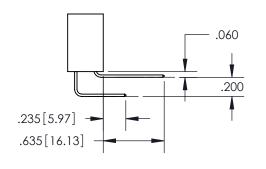

SECTION A-A

ISSUE NUMBER ORIGINAL 1

**Contact Code 558** 

Contact Code 559

**Contact Code 560** 

- INSULATOR MATERIAL: THERMOPLASTIC POLYESTER, UL 94V-0
- DAP MATERIAL AVAILABLE UPON REQUEST
- CONTACT MATERIAL; COPPER ALLOY

CONTACT PLATING: GOLD ON THE MATING AREA, TIN PLATING ON THE CONTACT TAILS, NICKEL UNDERPLATE

\*FOR ALL OTHER SPECIFICATIONS REFER TO SHEET 3\*

## 345/395 SERIES CARD EDGE CONNECTOR CONTACT CODE 555,556,558,559,560 DIMENSIONS

YOUR CONNECTION TO QUALITY & SERVICE

**EDAC INC** TORONTO, ONTARIO CANADA

THESE DRAWINGS AND SPECIFICATIONS ARE THE PROPERTY OF EDAC INC.,AND SHALL NOT BE REPRODUCED, OR COPIED OR USED AS THE BASIS FOR THE MANUFACTURE OR SALE OF APPARATUS WITHOUT WRITTEN PERMISSION.