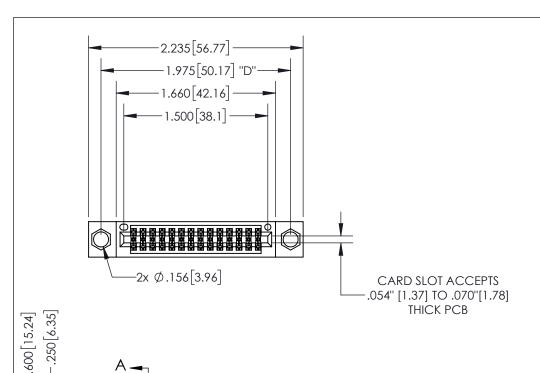

THIS IS A C.A.D. GENERATED DRAWING DO NOT MAKE MANUAL REVISIONS TO MASTER.

ISSUE NUMBER

ORIGINAL

1

.330[8.38] -.370[9.4] .160 4.06 **CARD SLOT** POINT OF CONTACT .150 [3.81] -

**Contact Dimensions:** 521-P.C. Tail .025 Sq.(0.64 Sq.) - Tail LG=.150(3.81)

.100 (2.54) Contact Spacing x .200 (5.08) Row Spacing

INSULATOR MATERIAL: THERMOPLASTIC PBT, UL 94V-0 CONTACT MATERIAL; COPPER TIN ALLOY CONTACT PLATING: GOLD ON THE MATING AREA, TIN PLATING ON THE CONTACT TAILS, NICKEL UNDERPLATE

## 345/395 SERIES CARD EDGE CONNECTOR PART NUMBER: 345-028-521-804

YOUR CONNECTION TO QUALITY & SERVICE

**EDAC INC** TORONTO, ONTARIO CANADA

THESE DRAWINGS AND SPECIFICATIONS ARE THE PROPERTY OF EDAC INC.,AND SHALL NOT BE REPRODUCED, OR COPIED OR USED AS THE BASIS FOR THE MANUFACTURE OR SALE OF APPARATUS WITHOUT WRITTEN PERMISSION.