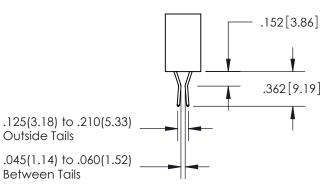

SECTION A-A

ISSUE NUMBER ORIGINAL 1

**Contact Code 558** 

Contact Code 559

**Contact Code 560** 

- INSULATOR MATERIAL: THERMOPLASTIC POLYESTER, UL 94V-0
- DAP MATERIAL AVAILABLE UPON REQUEST
- CONTACT MATERIAL; COPPER ALLOY

CONTACT PLATING: GOLD ON THE MATING AREA, TIN PLATING ON THE CONTACT TAILS, NICKEL UNDERPLATE

\*FOR ALL OTHER SPECIFICATIONS REFER TO SHEET 3\*

## 345/395 SERIES CARD EDGE CONNECTOR CONTACT CODE 555,556,558,559,560 DIMENSIONS

YOUR CONNECTION TO QUALITY & SERVICE

**EDAC INC** TORONTO, ONTARIO CANADA

THESE DRAWINGS AND SPECIFICATIONS ARE THE PROPERTY OF EDAC INC.,AND SHALL NOT BE REPRODUCED, OR COPIED OR USED AS THE BASIS FOR THE MANUFACTURE OR SALE OF APPARATUS WITHOUT WRITTEN PERMISSION.