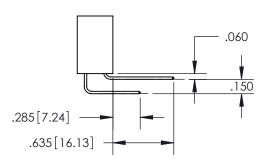

SECTION A-A

ISSUE NUMBER ORIGINAL 1

**Contact Code 558** 

Contact Code 559

**Contact Code 560** 

- INSULATOR MATERIAL: THERMOPLASTIC POLYESTER, UL 94V-0
- DAP MATERIAL AVAILABLE UPON REQUEST
- CONTACT MATERIAL; COPPER ALLOY

CONTACT PLATING: GOLD ON THE MATING AREA, TIN PLATING ON THE CONTACT TAILS, NICKEL UNDERPLATE

\*FOR ALL OTHER SPECIFICATIONS REFER TO SHEET 3\*

## 345/395 SERIES CARD EDGE CONNECTOR CONTACT CODE 555,556,558,559,560 DIMENSIONS

YOUR CONNECTION TO QUALITY & SERVICE

**EDAC INC** TORONTO, ONTARIO CANADA

THESE DRAWINGS AND SPECIFICATIONS ARE THE PROPERTY OF EDAC INC.,AND SHALL NOT BE REPRODUCED, OR COPIED OR USED AS THE BASIS FOR THE MANUFACTURE OR SALE OF APPARATUS WITHOUT WRITTEN PERMISSION.