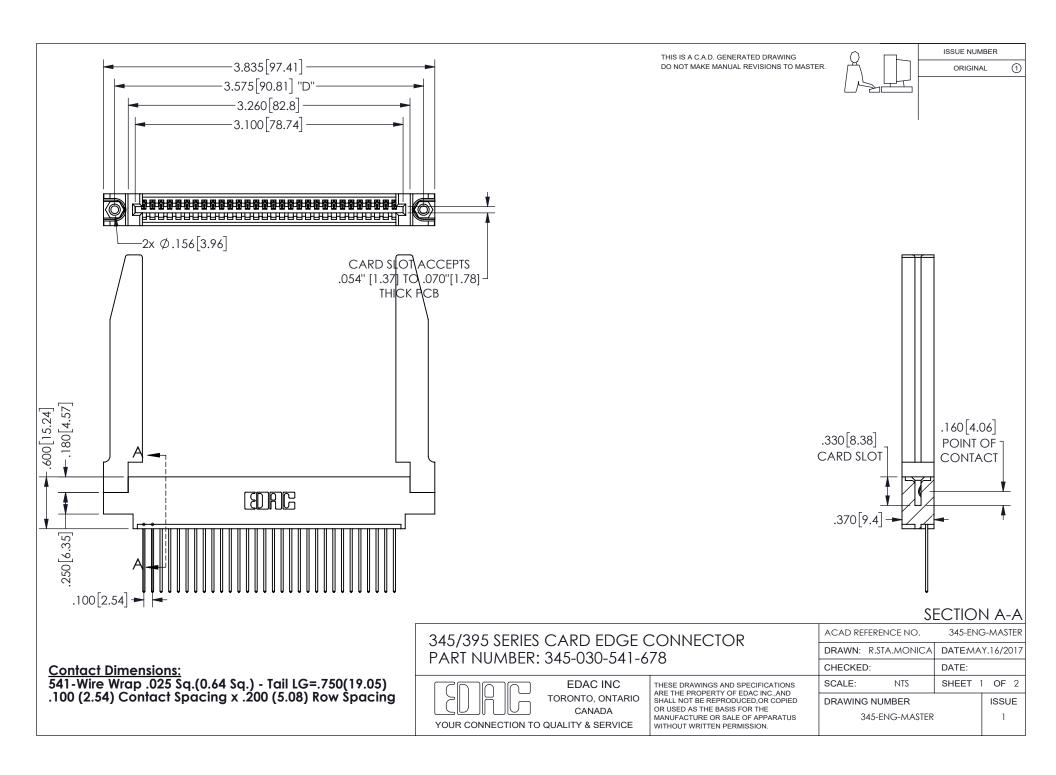

## 345/395 SERIES CARD EDGE CONNECTOR CONTACT CODE 555,556,558,559,560 DIMENSIONS

YOUR CONNECTION TO QUALITY & SERVICE

**EDAC INC** TORONTO, ONTARIO CANADA

THESE DRAWINGS AND SPECIFICATIONS ARE THE PROPERTY OF EDAC INC.,AND SHALL NOT BE REPRODUCED, OR COPIED OR USED AS THE BASIS FOR THE MANUFACTURE OR SALE OF APPARATUS WITHOUT WRITTEN PERMISSION.

| ACAD REFERENCE NO.  | 345-ENG-MASTER   |
|---------------------|------------------|
| DRAWN: R.STA.MONICA | DATE:MAY.16/2017 |
| CHECKED:            | DATE:            |
| SCALE: 1:1          | SHEET 2 OF 2     |
| DRAWING NUMBER      | ISSUE            |
| 345-ENG-MASTER      | 1                |