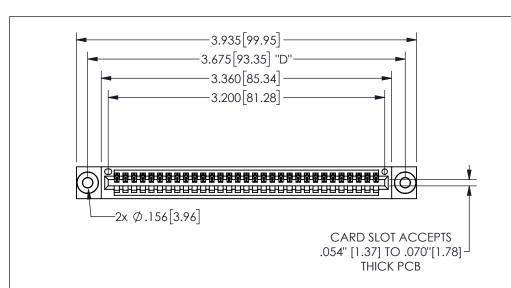

345/395 SERIES CARD EDGE CONNECTOR PART NUMBER: 345-031-541-403

**EDAC INC** TORONTO, ONTARIO CANADA

THESE DRAWINGS AND SPECIFICATIONS ARE THE PROPERTY OF EDAC INC.,AND SHALL NOT BE REPRODUCED, OR COPIED OR USED AS THE BASIS FOR THE MANUFACTURE OR SALE OF APPARATUS WITHOUT WRITTEN PERMISSION.