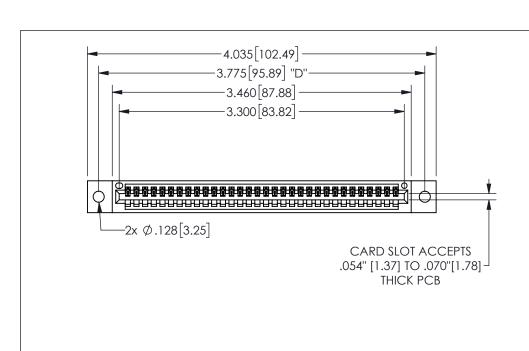

345/395 SERIES CARD EDGE CONNECTOR PART NUMBER: 345-032-540-402

YOUR CONNECTION TO QUALITY & SERVICE

**EDAC INC** TORONTO, ONTARIO CANADA

THESE DRAWINGS AND SPECIFICATIONS ARE THE PROPERTY OF EDAC INC.,AND SHALL NOT BE REPRODUCED, OR COPIED OR USED AS THE BASIS FOR THE MANUFACTURE OR SALE OF APPARATUS WITHOUT WRITTEN PERMISSION.

|                     | SECTION A-A      |
|---------------------|------------------|
| ACAD REFERENCE NO.  | 345-ENG-MASTER   |
| DRAWN: R.STA.MONICA | DATE:MAY.16/2017 |
| CHECKED:            | DATE:            |
| SCALE: NTS          | SHEET 1 OF 2     |
| DRAWING NUMBER      | ISSUE            |
| 345-ENG-MASTE       | R 1              |