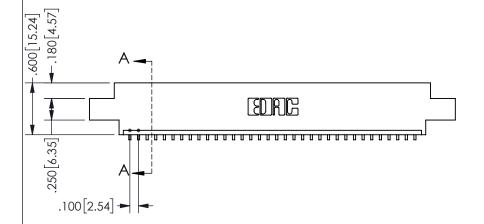

SECTION A-A

ISSUE NUMBER ORIGINAL

1

**Contact Code 558** 

Contact Code 559

**Contact Code 560** 

INSULATOR MATERIAL: THERMOPLASTIC POLYESTER, UL 94V-0 DAP MATERIAL AVAILABLE UPON REQUEST

CONTACT MATERIAL; COPPER ALLOY

CONTACT PLATING: GOLD ON THE MATING AREA, TIN PLATING ON THE CONTACT TAILS, NICKEL UNDERPLATE