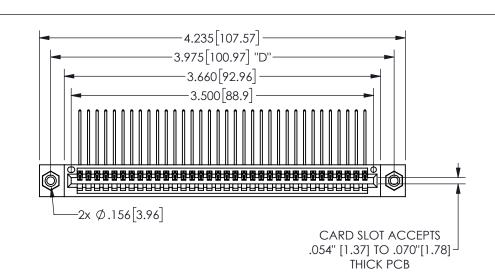

345/395 SERIES CARD EDGE CONNECTOR PART NUMBER: 345-034-559-608

YOUR CONNECTION TO QUALITY & SERVICE

**EDAC INC** TORONTO, ONTARIO CANADA

THESE DRAWINGS AND SPECIFICATIONS ARE THE PROPERTY OF EDAC INC.,AND SHALL NOT BE REPRODUCED, OR COPIED OR USED AS THE BASIS FOR THE MANUFACTURE OR SALE OF APPARATUS WITHOUT WRITTEN PERMISSION.

| OLOHOIT/T/         |                    |
|--------------------|--------------------|
| ACAD REFERENCE NO. | 345-ENG-MASTER     |
| DRAWN: R.STA.MONIC | CA DATEMAY.16/2017 |
| CHECKED:           | DATE:              |
| SCALE: NTS         | SHEET 1 OF 2       |
| DRAWING NUMBER     | ISSUE              |
| 345-ENG-MAST       | ER 1               |