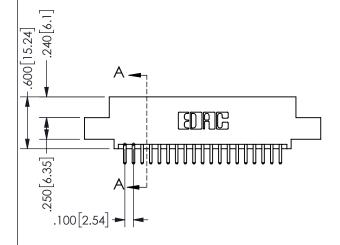

THIS IS A C.A.D. GENERATED DRAWING -2.735[69.47] DO NOT MAKE MANUAL REVISIONS TO MASTER. 2.475[62.87] "D' 2.160 54.86 -2.000 [50.8]

ISSUE NUMBER ORIGINAL

-2x Ø.128[3.25]

CARD SLOT ACCEPTS .054" [1.37] TO .070"[1.78] <sup>⊥</sup> THICK PCB

<u>Contact Dimensions:</u>
520-P.C. Tail .030x.018(0.76x0.46) - Tail LG=.175(4.45)
.100 (2.54) Contact Spacing x .200 (5.08) Row Spacing

345/395 SERIES CARD EDGE CONNECTOR PART NUMBER: 345-038-520-502

YOUR CONNECTION TO QUALITY & SERVICE