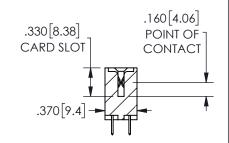

SECTION A-A

ORIGINAL 1

ISSUE NUMBER

**Contact Code 558** 

Contact Code 559

**Contact Code 560** 

INSULATOR MATERIAL: THERMOPLASTIC POLYESTER, UL 94V-0 DAP MATERIAL AVAILABLE UPON REQUEST

CONTACT MATERIAL; COPPER ALLOY CONTACT PLATING: GOLD ON THE MATING AREA, TIN PLATING ON THE CONTACT TAILS, NICKEL UNDERPLATE