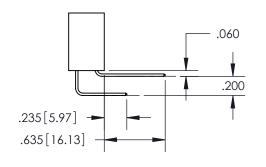

## Contact Code 559

Contact Code 560

- INSULATOR MATERIAL: THERMOPLASTIC POLYESTER, UL 94V-0
- DAP MATERIAL AVAILABLE UPON REQUEST
- CONTACT MATERIAL; COPPER ALLOY

CONTACT PLATING: GOLD ON THE MATING AREA, TIN PLATING ON THE CONTACT TAILS, NICKEL UNDERPLATE