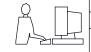

## Contact Code 559

Contact Code 560

- INSULATOR MATERIAL: THERMOPLASTIC POLYESTER, UL 94V-0
- DAP MATERIAL AVAILABLE UPON REQUEST
- CONTACT MATERIAL; COPPER ALLOY

CONTACT PLATING: GOLD ON THE MATING AREA, TIN PLATING ON THE CONTACT TAILS, NICKEL UNDERPLATE