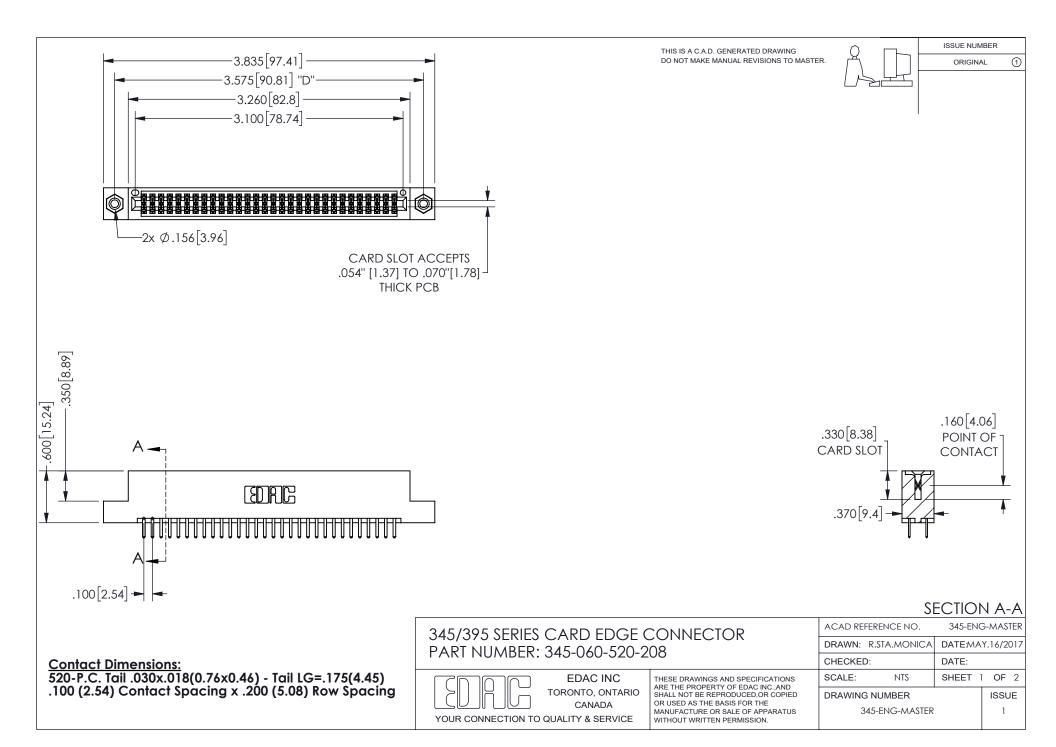

ISSUE NUMBER ORIGINAL

1









**Contact Code 558** 

Contact Code 559

Contact Code 560

INSULATOR MATERIAL: THERMOPLASTIC POLYESTER, UL 94V-0 DAP MATERIAL AVAILABLE UPON REQUEST

CONTACT MATERIAL; COPPER ALLOY

CONTACT PLATING: GOLD ON THE MATING AREA, TIN PLATING ON THE CONTACT TAILS, NICKEL UNDERPLATE

## 345/395 SERIES CARD EDGE CONNECTOR CONTACT CODE 555,556,558,559,560 DIMENSIONS

YOUR CONNECTION TO QUALITY & SERVICE

**EDAC INC** TORONTO, ONTARIO CANADA

THESE DRAWINGS AND SPECIFICATIONS ARE THE PROPERTY OF EDAC INC.,AND SHALL NOT BE REPRODUCED, OR COPIED OR USED AS THE BASIS FOR THE MANUFACTURE OR SALE OF APPARATUS WITHOUT WRITTEN PERMISSION.

| ACAD REFERENCE NO.  | 345-ENG-MASTER   |
|---------------------|------------------|
| DRAWN: R.STA.MONICA | DATE:MAY.16/2017 |
| C