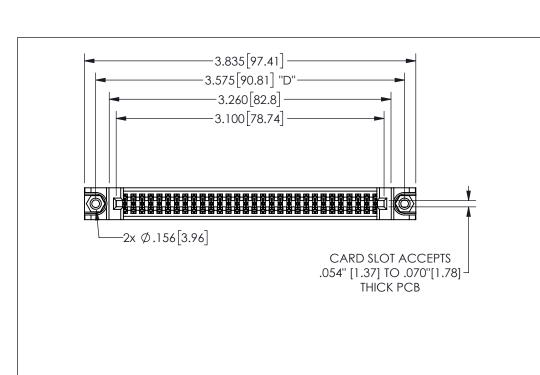

345/395 SERIES CARD EDGE CONNECTOR PART NUMBER: 345-060-524-588

YOUR CONNECTION TO QUALITY & SERVICE

**EDAC INC** TORONTO, ONTARIO CANADA

THESE DRAWINGS AND SPECIFICATIONS ARE THE PROPERTY OF EDAC INC.,AND SHALL NOT BE REPRODUCED,OR COPIED OR USED AS THE BASIS FOR THE MANUFACTURE OR SALE OF APPARATUS WITHOUT WRITTEN PERMISSION.

| ACAD REFERENCE NO.  |        | 345-ENG-MASTER  |       |
|---------------------|--------|-----------------|-------|
| DRAWN: R.STA.MONICA |        | DATEMAY.16/2017 |       |
| CHECKED:            |        | DATE:           |       |
| SCALE:              | NTS    | SHEET           | OF 2  |
| DRAWING             | NUMBER |                 | ISSUE |
| 345-ENG-MASTER      |        |                 | 1     |