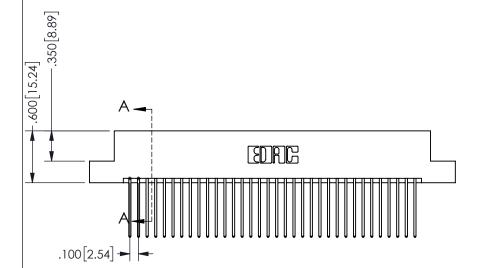

SECTION A-A

ISSUE NUMBER ORIGINAL

1

**Contact Code 558** 

Contact Code 559

**Contact Code 560** 

INSULATOR MATERIAL: THERMOPLASTIC POLYESTER, UL 94V-0 DAP MATERIAL AVAILABLE UPON REQUEST

CONTACT MATERIAL; COPPER ALLOY

CONTACT PLATING: GOLD ON THE MATING AREA, TIN PLATING ON THE CONTACT TAILS, NICKEL UNDERPLATE