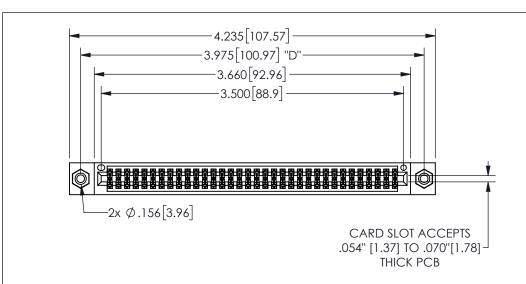

345/395 SERIES CARD EDGE CONNECTOR PART NUMBER: 345-068-542-208

**EDAC INC** TORONTO, ONTARIO CANADA

THESE DRAWINGS AND SPECIFICATIONS ARE THE PROPERTY OF EDAC INC.,AND SHALL NOT BE REPRODUCED,OR COPIED OR USED AS THE BASIS FOR THE MANUFACTURE OR SALE OF APPARATUS WITHOUT WRITTEN PERMISSION.

THIS IS A C.A.D. GENERATED DRAWING DO NOT MAKE MANUAL REVISIONS TO MASTER.

ISSUE NUMBER

ORIGINAL

1

.160 4.06 .330[8.38] POINT OF CARD SLOT CONTACT .370 9.4

<u>Contact Dimensions:</u>
542-Wire Wrap .025 Sq.(0.64 Sq.) - Tail LG=.645(16.38)
.100 (2.54) Contact Spacing x .200 (5.08) Row Spacing