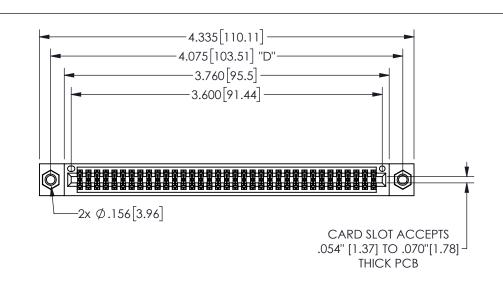

345/395 SERIES CARD EDGE CONNECTOR PART NUMBER: 345-070-541-807

**EDAC INC** TORONTO, ONTARIO CANADA

THESE DRAWINGS AND SPECIFICATIONS ARE THE PROPERTY OF EDAC INC.,AND SHALL NOT BE REPRODUCED, OR COPIED OR USED AS THE BASIS FOR THE MANUFACTURE OR SALE OF APPARATUS WITHOUT WRITTEN PERMISSION.

## 345/395 SERIES CARD EDGE CONNECTOR CONTACT CODE 555,556,558,559,560 DIMENSIONS

YOUR CONNECTION TO QUALITY & SERVICE

**EDAC INC** TORONTO, ONTARIO CANADA

THESE DRAWINGS AND SPECIFICATIONS ARE THE PROPERTY OF EDAC INC.,AND SHALL NOT BE REPRODUCED, OR COPIED OR USED AS THE BASIS FOR THE MANUFACTURE OR SALE OF APPARATUS WITHOUT WRITTEN PERMISSION.