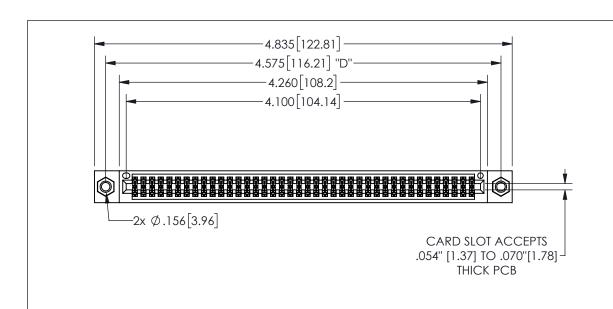

## 345/395 SERIES CARD EDGE CONNECTOR CONTACT CODE 555,556,558,559,560 DIMENSIONS

YOUR CONNECTION TO QUALITY & SERVICE

**EDAC INC** TORONTO, ONTARIO CANADA

THESE DRAWINGS AND SPECIFICATIONS ARE THE PROPERTY OF EDAC INC.,AND SHALL NOT BE REPRODUCED, OR COPIED OR USED AS THE BASIS FOR THE MANUFACTURE OR SALE OF APPARATUS WITHOUT WRITTEN PERMISSION.