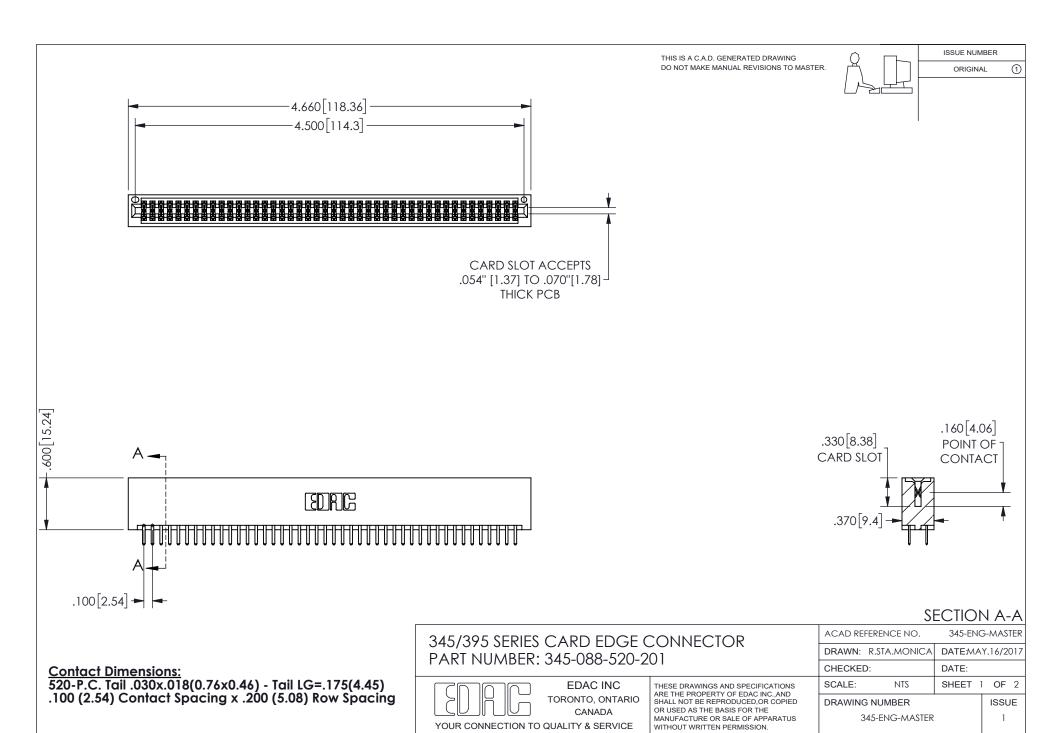

ISSUE NUMBER ORIGINAL

1

**Contact Code 558** 

Contact Code 559

Contact Code 560

INSULATOR MATERIAL: THERMOPLASTIC POLYESTER, UL 94V-0 DAP MATERIAL AVAILABLE UPON REQUEST

CONTACT MATERIAL; COPPER ALLOY

CONTACT PLATING: GOLD ON THE MATING AREA, TIN PLATING ON THE CONTACT TAILS, NICKEL UNDERPLATE

## 345/395 SERIES CARD EDGE CONNECTOR CONTACT CODE 555,556,558,559,560 DIMENSIONS

YOUR CONNECTION TO QUALITY & SERVICE

**EDAC INC** TORONTO, ONTARIO CANADA

THESE DRAWINGS AND SPECIFICATIONS ARE THE PROPERTY OF EDAC INC.,AND SHALL NOT BE REPRODUCED, OR COPIED OR USED AS THE BASIS FOR THE MANUFACTURE OR SALE OF APPARATUS WITHOUT WRITTEN PERMISSION.

| ACAD REFERENCE NO.  | 345-ENG-MASTER   |
|---------------------|------------------|
| DRAWN: R.STA.MONICA | DATE:MAY.16/2017 |
| CHECKED:            | DATE:            |
| SCALE: 1:1          | SHEET 2 OF 2     |
| DRAWING NUMBER      | ISSUE            |
| 345-ENG-MASTER      | 1                |