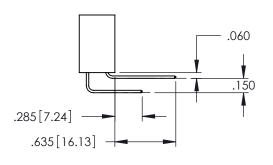

1

INSULATOR MATERIAL: THERMOPLASTIC PBT BLACK, UL 94V-0

CONTACT MATERIAL; COPPER TIN ALLOY CONTACT PLATING: GOLD ON THE MATING AREA, TIN PLATING ON THE CONTACT TAILS, NICKEL UNDERPLATE

345/395 SERIES CARD EDGE CONNECTOR PART NUMBER: 345-124-556-578