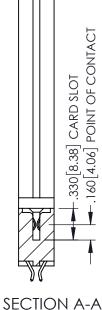

**Contact Code 558** 

Contact Code 559

**Contact Code 560** 

INSULATOR MATERIAL: THERMOPLASTIC POLYESTER, UL 94V-0

DAP MATERIAL AVAILABLE UPON REQUEST

CONTACT MATERIAL; COPPER ALLOY CONTACT PLATING: GOLD ON THE MATING AREA, TIN PLATING ON THE CONTACT TAILS, NICKEL UNDERPLATE

345/395 SERIES CARD EDGE CONNECTOR CONTACT CODE 555,556,558,559,560 DIMENSIONS

YOUR CONNECTION TO QUALITY & SERVICE

ACAD REFERENCE NO. 345-ENG-MASTER DATE:MAY.16/2017 DRAWN: R.STA.MONICA 1:1 SHEET 2 OF 2 345-ENG-MASTER