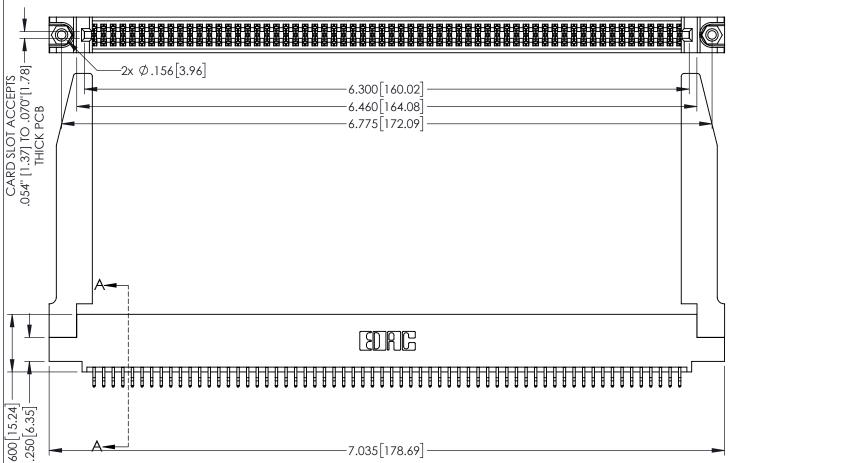

1

INSULATOR MATERIAL: THERMOPLASTIC PBT BLACK, UL 94V-0

CONTACT MATERIAL; COPPER TIN ALLOY CONTACT PLATING: GOLD ON THE MATING AREA, TIN PLATING ON THE CONTACT TAILS, NICKEL UNDERPLATE

345/395 SERIES CARD EDGE CONNECTOR PART NUMBER: 345-124-556-578

YOUR CONNECTION TO QUALITY & SERVICE

| ACAD REFERENCE NO. 345-ENG-MASTER |         |           |
|-----------------------------------|---------|-----------|
| DRAWN: R.STA.MONICA               | DATE:MA | Y.16/2017 |
| CHECKED:                          | DATE:   |           |
| SCALE: 1:1                        | SHEET 1 | OF 2      |
| DRAWING NUMBER                    |         | ISSUE     |
| 345-ENG-MASTER                    |         | 1         |