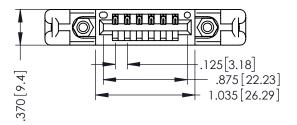

THIS IS A C.A.D. GENERATED DRAWING DO NOT MAKE MANUAL REVISIONS TO MASTER.

ISSUE NUMBER

ORIGINAL

1

INSULATOR MATERIAL: THERMOPLASTIC POLYESTER, UL 94V-0 CONTACT MATERIAL; COPPER, NICKEL, TIN ALLOY CA-725 CONTACT PLATING: GOLD ON THE MATING AREA, TIN-LEAD ON THE CONTACT TAILS, NICKEL UNDERPLATE

346/396 SERIES CARD EDGE CONNECTOR PART NUMBER: 346-006-540-658

YOUR CONNECTION TO QUALITY & SERVICE

**EDAC INC** TORONTO, ONTARIO CANADA

THESE DRAWINGS AND SPECIFICATIONS ARE THE PROPERTY OF EDAC INC.,AND SHALL NOT BE REPRODUCED,OR COPIED OR USED AS THE BASIS FOR THE MANUFACTURE OR SALE OF APPARATUS WITHOUT WRITTEN PERMISSION.