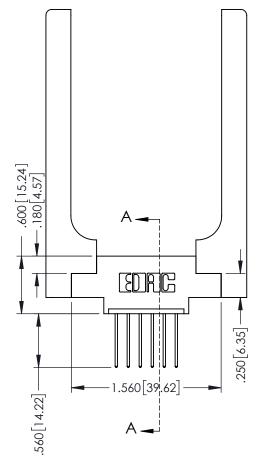

Slot Depth Point of Contact .330[8.38] : .160[4.06] |

SECTION A-A

ISSUE NUMBER ORIGINAL 1

## **Contact Code 555**

## **Contact Code 556**

INSULATOR MATERIAL: THERMOPLASTIC POLYESTER, UL 94V-0 CONTACT MATERIAL; COPPER, NICKEL, TIN ALLOY CA-725 CONTACT PLATING: GOLD ON THE MATING AREA, TIN-LEAD

ON THE CONTACT TAILS, NICKEL UNDERPLATE

## 346/396 SERIES CARD EDGE CONNECTOR CONTACT CODE 555,556,558,559,560 DIMENSIONS

YOUR CONNECTION TO QUALITY & SERVICE

**EDAC INC** TORONTO, ONTARIO CANADA

THESE DRAWINGS AND SPECIFICATIONS ARE THE PROPERTY OF EDAC INC.,AND SHALL NOT BE REPRODUCED, OR COPIED OR USED AS THE BASIS FOR THE MANUFACTURE OR SALE OF APPARATUS WITHOUT WRITTEN PERMISSION.