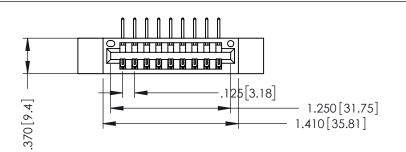

THIS IS A C.A.D. GENERATED DRAWING DO NOT MAKE MANUAL REVISIONS TO MAS

SOL NUMBER

ORIGINAL

1

INSULATOR MATERIAL: THERMOPLASTIC POLYESTER, UL 94V-0
 CONTACT MATERIAL; COPPER, NICKEL, TIN ALLOY CA-725
 CONTACT PLATING: GOLD ON THE MATING AREA, TIN-LEAD ON THE CONTACT TAILS, NICKEL UNDERPLATE

346/396 SERIES CARD EDGE CONNECTOR PART NUMBER: 346-009-558-612

SOUR CONNECTION T

EDAC INC TORONTO, ONTARIO CANADA

YOUR CONNECTION TO QUALITY & SERVICE

THESE DRAWINGS AND SPECIFICATIONS
ARE THE PROPERTY OF EDAC INC.,AND
SHALL NOT BE REPRODUCED,OR COPIE
OR USED AS THE BASIS FOR THE
MANUFACTURE OR SALE OF APPARATUS
WITHOUT WRITTEN PERMISSION.