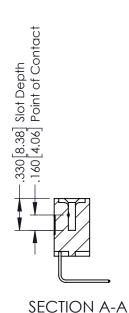

**Contact Code 555** 

**Contact Code 556** 

INSULATOR MATERIAL: THERMOPLASTIC POLYESTER, UL 94V-0 CONTACT MATERIAL; COPPER, NICKEL, TIN ALLOY CA-725

CONTACT PLATING: GOLD ON THE MATING AREA, TIN-LEAD ON THE CONTACT TAILS, NICKEL UNDERPLATE