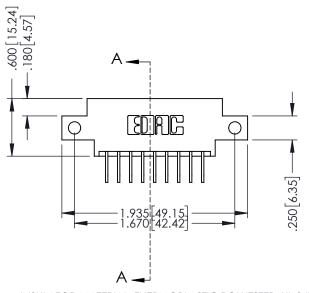

## 346/396 SERIES CARD EDGE CONNECTOR CONTACT CODE 555,556,558,559,560 DIMENSIONS

YOUR CONNECTION TO QUALITY & SERVICE

|   | ACAD REFERENCE NO. 346-ENG-MASTE |                  |
|---|----------------------------------|------------------|
|   | DRAWN: J.LEE                     | DATE: APR. 22/09 |
|   | CHECKED:                         | DATE:            |
|   | SCALE: 1:1                       | SHEET 2 OF 2     |
| D | DRAWING NUMBER                   | ISSUE            |