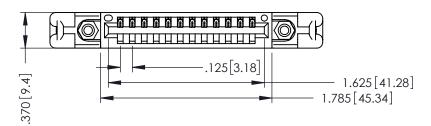

THIS IS A C.A.D. GENERATED DRAWING DO NOT MAKE MANUAL REVISIONS TO MASTER.

ISSUE NUMBER

ORIGINAL

1

INSULATOR MATERIAL: THERMOPLASTIC POLYESTER, UL 94V-0 CONTACT MATERIAL; COPPER, NICKEL, TIN ALLOY CA-725 CONTACT PLATING: GOLD ON THE MATING AREA, TIN-LEAD

ON THE CONTACT TAILS, NICKEL UNDERPLATE

346/396 SERIES CARD EDGE CONNECTOR PART NUMBER: 346-012-540-158

YOUR CONNECTION TO QUALITY & SERVICE

**EDAC INC** TORONTO, ONTARIO CANADA

THESE DRAWINGS AND SPECIFICATIONS ARE THE PROPERTY OF EDAC INC.,AND SHALL NOT BE REPRODUCED,OR COPIED OR USED AS THE BASIS FOR THE MANUFACTURE OR SALE OF APPARATUS WITHOUT WRITTEN PERMISSION.

| ACAD REFERENCE NO. |       | 346-ENG-MASTER |           |
|--------------------|-------|----------------|-----------|
| DRAWN:             | J.LEE | DATE: AF       | PR. 22/09 |
| CHECKED:           |       | DATE:          |           |
| SCALE:             | 1:1   | SHEET          | OF 2      |
| DRAWING NUMBER     |       |                | ISSUE     |
| 346-ENG-MASTER     |       |                | 1         |