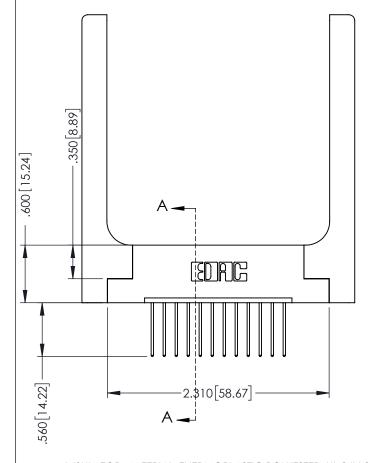

Slot Depth Point of Contact .330[8.38] : .160[4.06] |

**SECTION A-A** 

ISSUE NUMBER ORIGINAL 1

## **Contact Code 555**

## **Contact Code 556**

INSULATOR MATERIAL: THERMOPLASTIC POLYESTER, UL 94V-0 CONTACT MATERIAL; COPPER, NICKEL, TIN ALLOY CA-725 CONTACT PLATING: GOLD ON THE MATING AREA, TIN-LEAD

ON THE CONTACT TAILS, NICKEL UNDERPLATE

## 346/396 SERIES CARD EDGE CONNECTOR CONTACT CODE 555,556,558,559,560 DIMENSIONS

YOUR CONNECTION TO QUALITY & SERVICE

**EDAC INC** TORONTO, ONTARIO CANADA

THESE DRAWINGS AND SPECIFICATIONS ARE THE PROPERTY OF EDAC INC.,AND SHALL NOT BE REPRODUCED, OR COPIED OR USED AS THE BASIS FOR THE MANUFACTURE OR SALE OF APPARATUS WITHOUT WRITTEN PERMISSION.

|  | ACAD REFERENCE NO. | 346-ENG-MASTER   |  |
|--|--------------------|------------------|--|
|  | DRAWN: J.LEE       | DATE: APR. 22/09 |  |
|  | CHECKED:           | DATE:            |  |
|  | SCALE: 1:1         | SHEET 2 OF 2     |  |
|  | DRAWING NUMBER     | ISSUE            |  |
|  | 346-ENG-MASTER     | 1                |  |