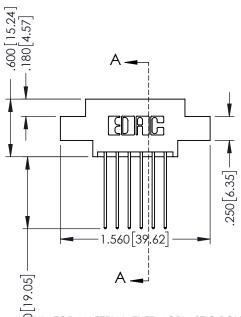

.330 [8.38] Slot Depth .160 [4.06] Point of Contact

SECTION A-A

ISSUE NUMBER ORIGINAL 1

## **Contact Code 555**

## **Contact Code 556**

INSULATOR MATERIAL: THERMOPLASTIC POLYESTER, UL 94V-0 CONTACT MATERIAL; COPPER, NICKEL, TIN ALLOY CA-725 CONTACT PLATING: GOLD ON THE MATING AREA, TIN-LEAD

ON THE CONTACT TAILS, NICKEL UNDERPLATE

## 346/396 SERIES CARD EDGE CONNECTOR CONTACT CODE 555,556,558,559,560 DIMENSIONS

YOUR CONNECTION TO QUALITY & SERVICE

**EDAC INC** TORONTO, ONTARIO CANADA

THESE DRAWINGS AND SPECIFICATIONS ARE THE PROPERTY OF EDAC INC.,AND SHALL NOT BE REPRODUCED, OR COPIED OR USED AS THE BASIS FOR THE MANUFACTURE OR SALE OF APPARATUS WITHOUT WRITTEN PERMISSION.