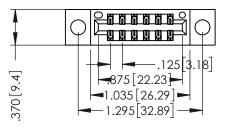

346/396 SERIES CARD EDGE CONNECTOR PART NUMBER: 346-012-541-804

YOUR CONNECTION TO QUALITY & SERVICE

**EDAC INC** TORONTO, ONTARIO CANADA

THESE DRAWINGS AND SPECIFICATIONS ARE THE PROPERTY OF EDAC INC.,AND SHALL NOT BE REPRODUCED,OR COPIED OR USED AS THE BASIS FOR THE MANUFACTURE OR SALE OF APPARATUS WITHOUT WRITTEN PERMISSION.

THIS IS A C.A.D. GENERATED DRAWING DO NOT MAKE MANUAL REVISIONS TO MASTER.

ISSUE NUMBER

ORIGINAL

1

IBULATOR MATERIAL: THERMOPLASTIC POLYESTER, UL 94V-0 CONTACT MATERIAL; COPPER, NICKEL, TIN\_ALLOY CA-725 CONTACT PLATING: GOLD ON THE MATING AREA, TIN-LEAD ON THE CONTACT TAILS, NICKEL UNDERPLATE