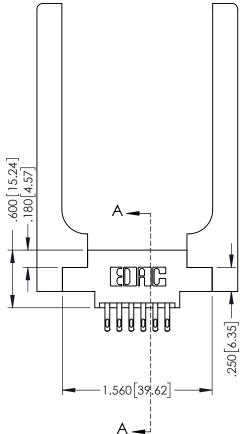

## 346/396 SERIES CARD EDGE CONNECTOR CONTACT CODE 555,556,558,559,560 DIMENSIONS

YOUR CONNECTION TO QUALITY & SERVICE

**EDAC INC** TORONTO, ONTARIO CANADA

THESE DRAWINGS AND SPECIFICATIONS ARE THE PROPERTY OF EDAC INC.,AND SHALL NOT BE REPRODUCED, OR COPIED OR USED AS THE BASIS FOR THE MANUFACTURE OR SALE OF APPARATUS WITHOUT WRITTEN PERMISSION.

346-ENG-MASTER

**SECTION A-A** 

ISSUE NUMBER ORIGINAL 1