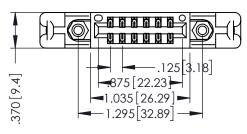

346/396 SERIES CARD EDGE CONNECTOR PART NUMBER: 346-012-555-858

YOUR CONNECTION TO QUALITY & SERVICE

**EDAC INC** TORONTO, ONTARIO CANADA

THESE DRAWINGS AND SPECIFICATIONS ARE THE PROPERTY OF EDAC INC.,AND SHALL NOT BE REPRODUCED,OR COPIED OR USED AS THE BASIS FOR THE MANUFACTURE OR SALE OF APPARATUS WITHOUT WRITTEN PERMISSION.

THIS IS A C.A.D. GENERATED DRAWING DO NOT MAKE MANUAL REVISIONS TO MASTER.

ISSUE NUMBER

ORIGINAL

1

INSULATOR MATERIAL: THERMOPLASTIC POLYESTER, UL 94V-0 CONTACT MATERIAL; COPPER, NICKEL, TIN ALLOY CA-725 CONTACT PLATING: GOLD ON THE MATING AREA, TIN-LEAD ON THE CONTACT TAILS, NICKEL UNDERPLATE