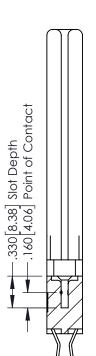

346-ENG-MASTER

**SECTION A-A** 

ISSUE NUMBER ORIGINAL 1

## **Contact Code 555**

## **Contact Code 556**

INSULATOR MATERIAL: THERMOPLASTIC POLYESTER, UL 94V-0 CONTACT MATERIAL; COPPER, NICKEL, TIN ALLOY CA-725 CONTACT PLATING: GOLD ON THE MATING AREA, TIN-LEAD

ON THE CONTACT TAILS, NICKEL UNDERPLATE