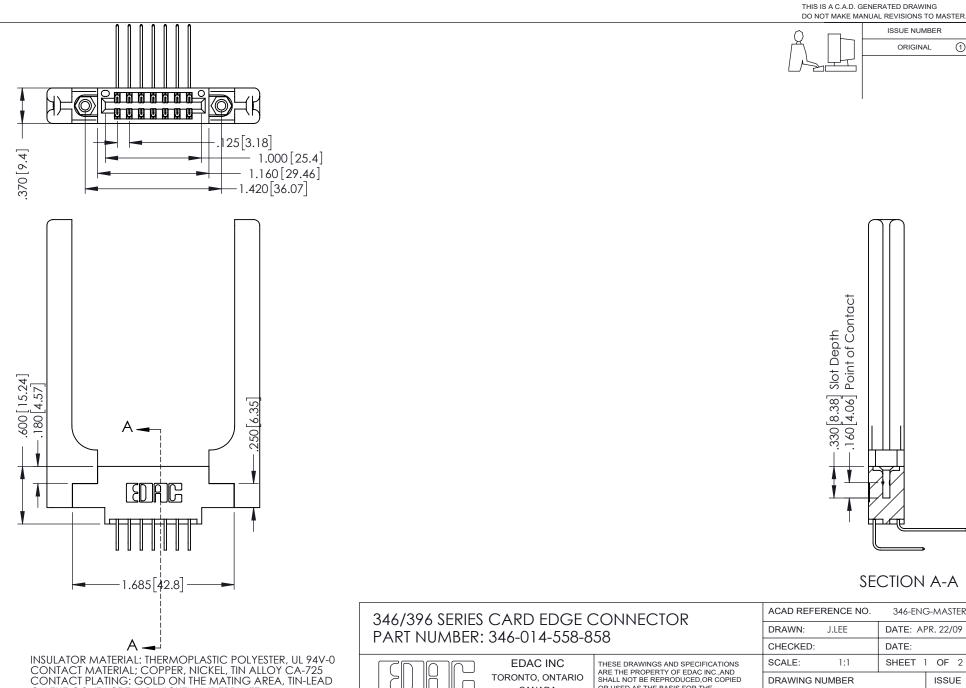

## **Contact Code 556**

INSULATOR MATERIAL: THERMOPLASTIC POLYESTER, UL 94V-0 CONTACT MATERIAL; COPPER, NICKEL, TIN ALLOY CA-725 CONTACT PLATING: GOLD ON THE MATING AREA, TIN-LEAD

ON THE CONTACT TAILS, NICKEL UNDERPLATE

## 346/396 SERIES CARD EDGE CONNECTOR CONTACT CODE 555,556,558,559,560 DIMENSIONS

YOUR CONNECTION TO QUALITY & SERVICE

**EDAC INC** TORONTO, ONTARIO CANADA

THESE DRAWINGS AND SPECIFICATIONS ARE THE PROPERTY OF EDAC INC.,AND SHALL NOT BE REPRODUCED, OR COPIED OR USED AS THE BASIS FOR THE MANUFACTURE OR SALE OF APPARATUS WITHOUT WRITTEN PERMISSION.