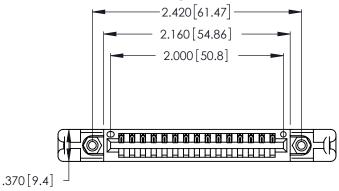

<u>Contact Dimensions:</u>
520-P.C. Tail .030x.018 (0.76x0.46) - Tail LG. = .175 (4.45) .125 (3.18) Contact Spacing x .250 (6.35) Row Spacing

INSULATOR MATERIAL: THERMOPLASTIC POLYESTER, UL 94V-0 CONTACT MATERIAL; COPPER, NICKEL, TIN\_ALLOY CA-725

CONTACT PLATING: GOLD ON THE MATING AREA, TIN-LEAD ON THE CONTACT TAILS, NICKEL UNDERPLATE

THIS IS A C.A.D. GENERATED DRAWING DO NOT MAKE MANUAL REVISIONS TO MASTER.

ISSUE NUMBER ORIGINAL

1

Card Slot Accepts .054 [1.37] to .070 [1.78] Thick P.C. Board .330 [8.38] Card Slot .160 [4.07] Point of Contact

346/396 SERIES CARD EDGE CONNECTOR PART NUMBER: 346-015-520-658

**EDAC INC** TORONTO, ONTARIO CANADA

THESE DRAWINGS AND SPECIFICATIONS ARE THE PROPERTY OF EDAC INC.,AND SHALL NOT BE REPRODUCED, OR COPIED OR USED AS THE BASIS FOR THE MANUFACTURE OR SALE OF APPARATUS WITHOUT WRITTEN PERMISSION.