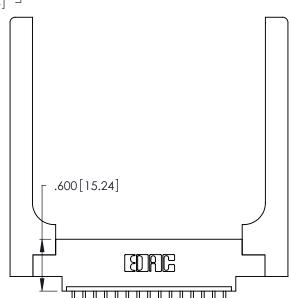

THIS IS A C.A.D. GENERATED DRAWING DO NOT MAKE MANUAL REVISIONS TO MASTER.

ISSUE NUMBER

ORIGINAL

1

**Contact Code 555** 

Contact Code 556

**Contact Code 558** 

**Contact Code 559** 

**Contact Code 560** 

INSULATOR MATERIAL: THERMOPLASTIC POLYESTER, UL 94V-0 CONTACT MATERIAL; COPPER, NICKEL, TIN ALLOY CA-725 CONTACT PLATING: GOLD ON THE MATING AREA, TIN-LEAD

ON THE CONTACT TAILS, NICKEL UNDERPLATE

346/396 SERIES CARD EDGE CONNECTOR CONTACT CODE 555,556,558,559,560 DIMENSIONS

YOUR CONNECTION TO QUALITY & SERVICE

**EDAC INC** TORONTO, ONTARIO CANADA

THESE DRAWINGS AND SPECIFICATIONS ARE THE PROPERTY OF EDAC INC.,AND SHALL NOT BE REPRODUCED, OR COPIED OR USED AS THE BASIS FOR THE MANUFACTURE OR SALE OF APPARATUS WITHOUT WRITTEN PERMISSION.