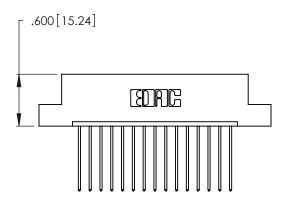

THIS IS A C.A.D. GENERATED DRAWING DO NOT MAKE MANUAL REVISIONS TO MASTER.

1

346/396 SERIES CARD EDGE CONNECTOR PART NUMBER: 346-015-541-104

**EDAC INC** TORONTO, ONTARIO CANADA

THESE DRAWINGS AND SPECIFICATIONS ARE THE PROPERTY OF EDAC INC., AND SHALL NOT BE REPRODUCED, OR COPIED OR USED AS THE BASIS FOR THE MANUFACTURE OR SALE OF APPARATUS WITHOUT WRITTEN PERMISSION.

<u>Contact Dimensions:</u>
541-Wire Wrap .025 Sq. (0.64 Sq.) - Tail LG. =.750 (19.05)
.125 (3.18) Contact Spacing x .250 (6.35) Row Spacing

- INSULATOR MATERIAL: THERMOPLASTIC POLYESTER, UL 94V-0 CONTACT MATERIAL; COPPER, NICKEL, TIN\_ALLOY CA-725
- CONTACT PLATING: GOLD ON THE MATING AREA, TIN-LEAD ON THE CONTACT TAILS, NICKEL UNDERPLATE