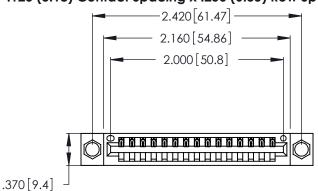

THIS IS A C.A.D. GENERATED DRAWING DO NOT MAKE MANUAL REVISIONS TO MASTER.

1

346/396 SERIES CARD EDGE CONNECTOR PART NUMBER: 346-015-541-104

**EDAC INC** TORONTO, ONTARIO CANADA

THESE DRAWINGS AND SPECIFICATIONS ARE THE PROPERTY OF EDAC INC., AND SHALL NOT BE REPRODUCED, OR COPIED OR USED AS THE BASIS FOR THE MANUFACTURE OR SALE OF APPARATUS WITHOUT WRITTEN PERMISSION.

<u>Contact Dimensions:</u>
541-Wire Wrap .025 Sq. (0.64 Sq.) - Tail LG. =.750 (19.05)
.125 (3.18) Contact Spacing x .250 (6.35) Row Spacing

- INSULATOR MATERIAL: THERMOPLASTIC POLYESTER, UL 94V-0 CONTACT MATERIAL; COPPER, NICKEL, TIN\_ALLOY CA-725
- CONTACT PLATING: GOLD ON THE MATING AREA, TIN-LEAD ON THE CONTACT TAILS, NICKEL UNDERPLATE