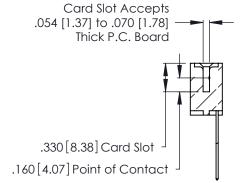

THIS IS A C.A.D. GENERATED DRAWING DO NOT MAKE MANUAL REVISIONS TO MASTER.

ISSUE NUMBER

ORIGINAL

1

**Contact Code 555** 

Contact Code 556

**Contact Code 558** 

**Contact Code 559** 

Contact Code 560

INSULATOR MATERIAL: THERMOPLASTIC POLYESTER, UL 94V-0 CONTACT MATERIAL; COPPER, NICKEL, TIN ALLOY CA-725 CONTACT PLATING: GOLD ON THE MATING AREA, TIN-LEAD

ON THE CONTACT TAILS, NICKEL UNDERPLATE

346/396 SERIES CARD EDGE CONNECTOR CONTACT CODE 555,556,558,559,560 DIMENSIONS

YOUR CONNECTION TO QUALITY & SERVICE

**EDAC INC** TORONTO, ONTARIO CANADA

THESE DRAWINGS AND SPECIFICATIONS ARE THE PROPERTY OF EDAC INC.,AND SHALL NOT BE REPRODUCED, OR COPIED OR USED AS THE BASIS FOR THE MANUFACTURE OR SALE OF APPARATUS WITHOUT WRITTEN PERMISSION.